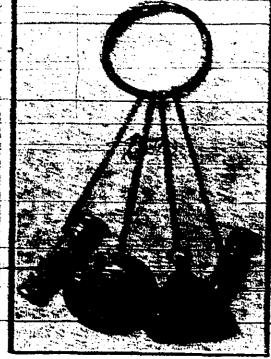

back. Special

Parlor Heater

Parlor Heater

Bear and bear freed to be the factor of th Parlor Heater

PRESENTS. UNEMBRACED'

crafts work the making of the hinging

lamp illustrated will hold no terror for

you. Given a black from kettle with

four little feet, get a blacksmith to

help, telling him just what to do. Have

dso a kettle, a dishpan, a tin plate and

ton around the rim of the kettle on the

pieces with holes through which the

link of a chain can be passed. In each

of these fasten a piece of iron chain

about three feet long, shorter if the

ceiling be very low. Now take a tin

size, and paint it dull black on the

outside and a soft shade of green on

the inside. Cut a round hole in the

middle of the bottom, with space for a

lamp chimney to go through. At four

places around the rim equidistant cut

holes large enough for a link of the

chain to slip through, or ir may be

"almoler to "separate "the challe here."

fastening a book to the lower length

of chain and running the hook through

book on the under side of the pan it

will be kepterfrom slipping down un-

But it would perhaim be better to have

This should be fitted at the edge with

four heavy rings, very firmly placed, to

which the four chains are fastened. In

the center, on the upper side, is a

heavy hook by which the lamp hangs.

another hook being screwed through a

painted ple pan into the ceiling. This