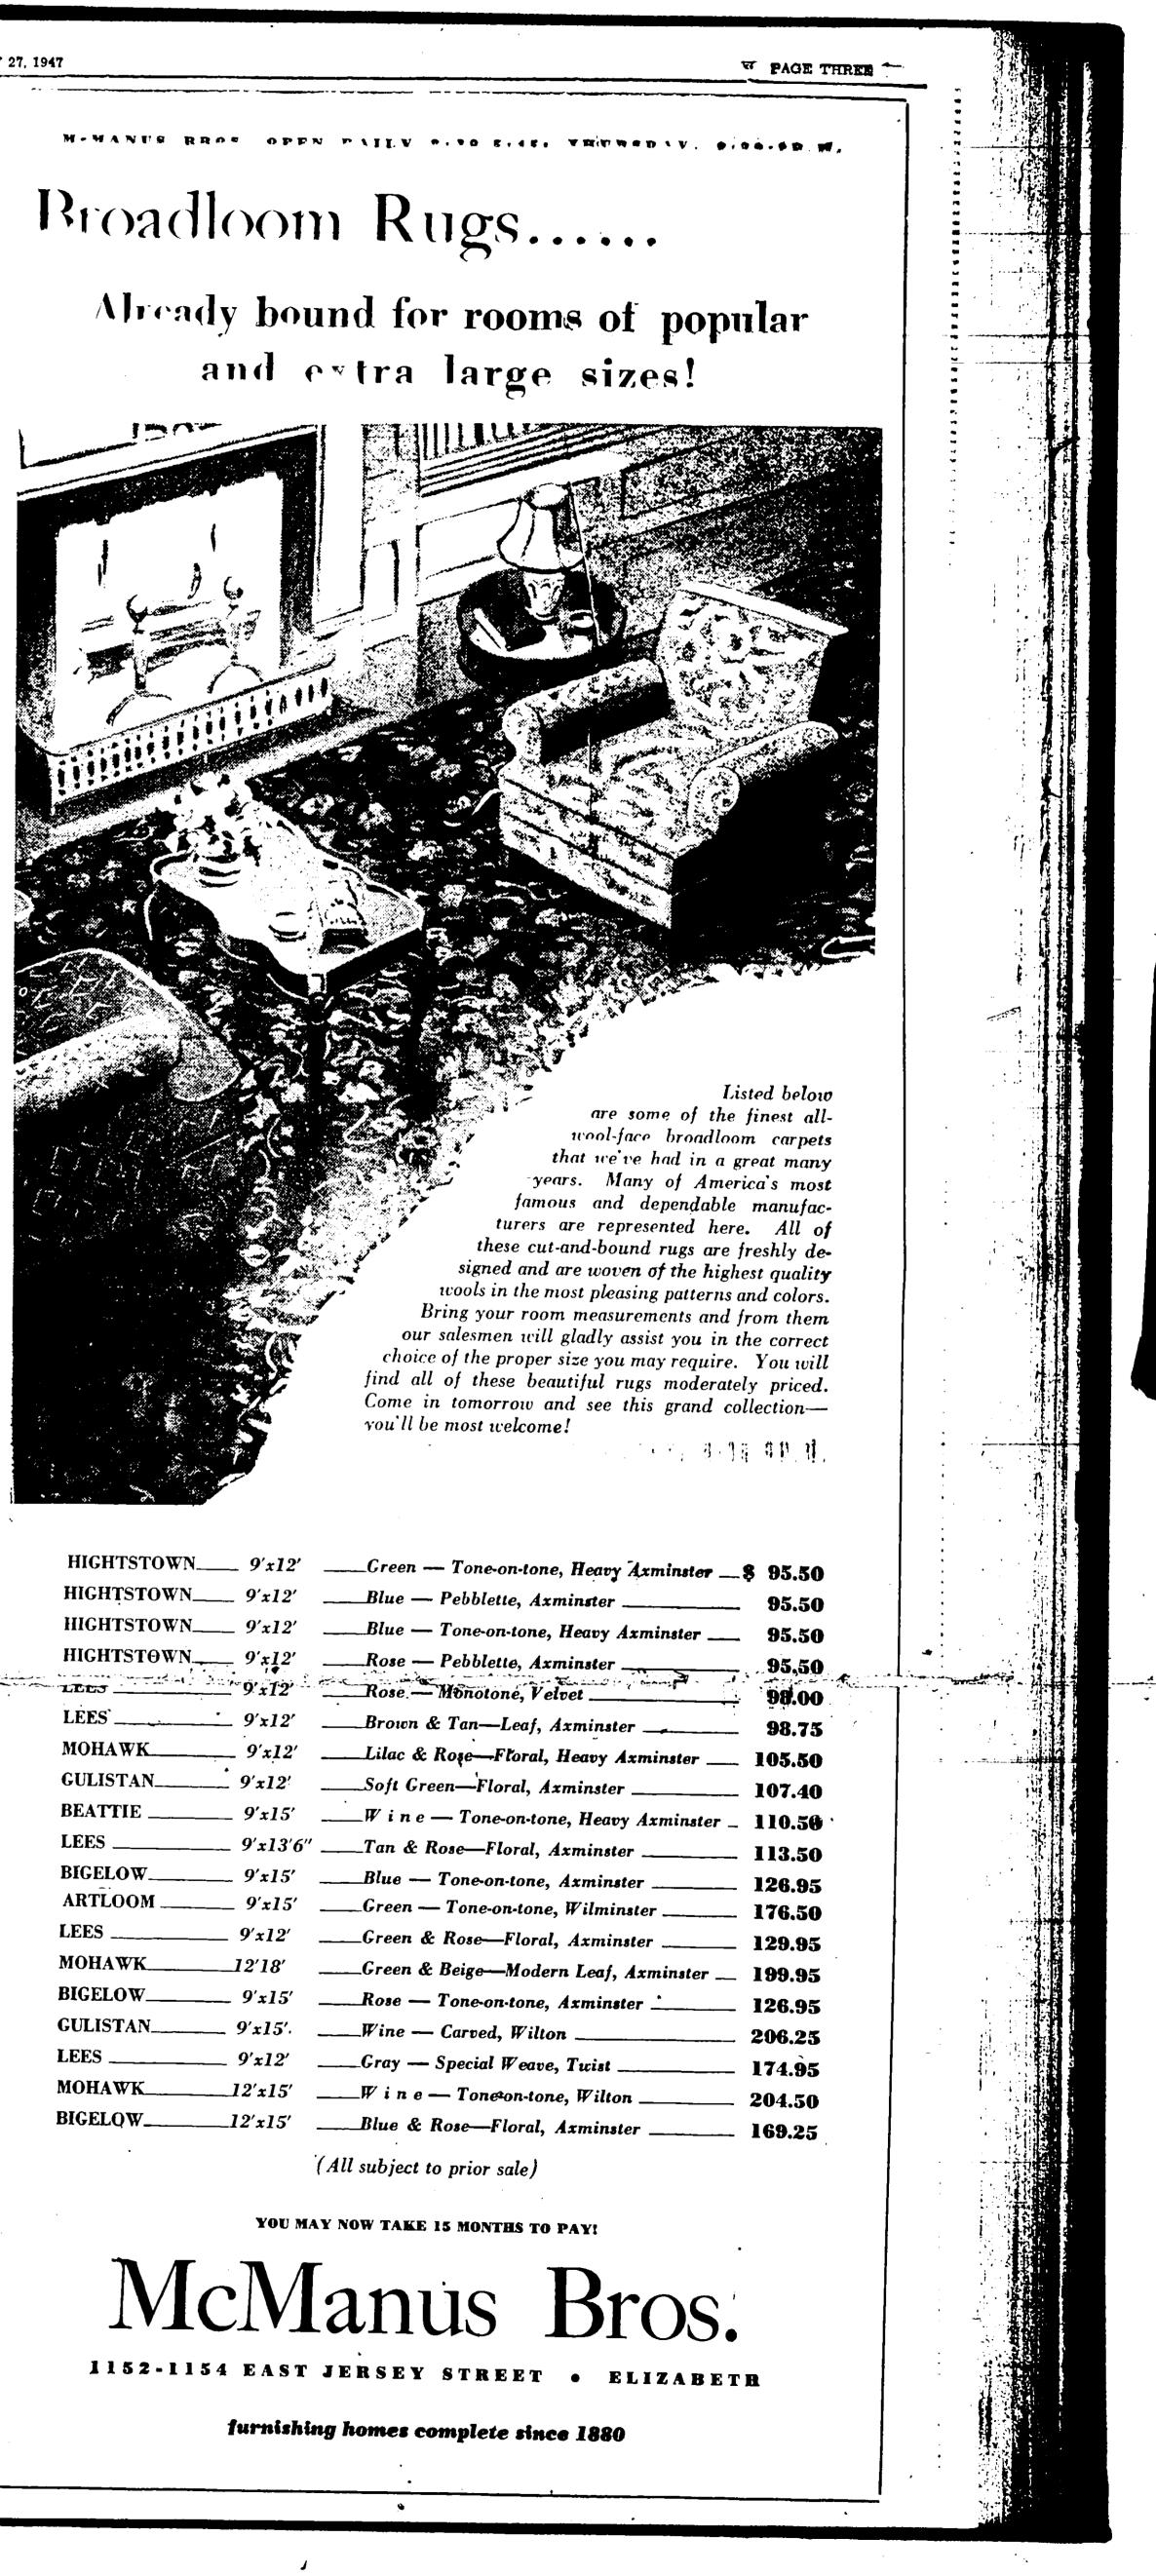

er Dion K. D. an, 1245 Pierpont street, with Mrs. Joseph D. Perthe Consolidated Ice Company son. Jr., and Mrs. Eichard Little participating

BILTRITE

this worsted suit you'll find the best of all those importil small details that make for a suit of distinction. Tailored in own workrooms from 100% wool, with fine hand-tailored ails, these three buttoned coat suits come in gray-blue and dium brown with conservative stripes. These hard-wearing Worsteds will be at home in the Faster

Worsteds





With His Latest Special THIS MONTH ONLY **Flexible Steel** or Aluminum VENETIAN 10 Sq. Ft. Min. BLINDS Tape Selections Not only that, but Free Installation! UNEEDA Venetian

Blind & Table Pad Co. '

1162 EAST GRAND ST. Elizabeth

For Free Estimate

Phone EL. 5:2404

# THURSDAY, FEBRUARY 27, 1947





|   | PAGE FOUR