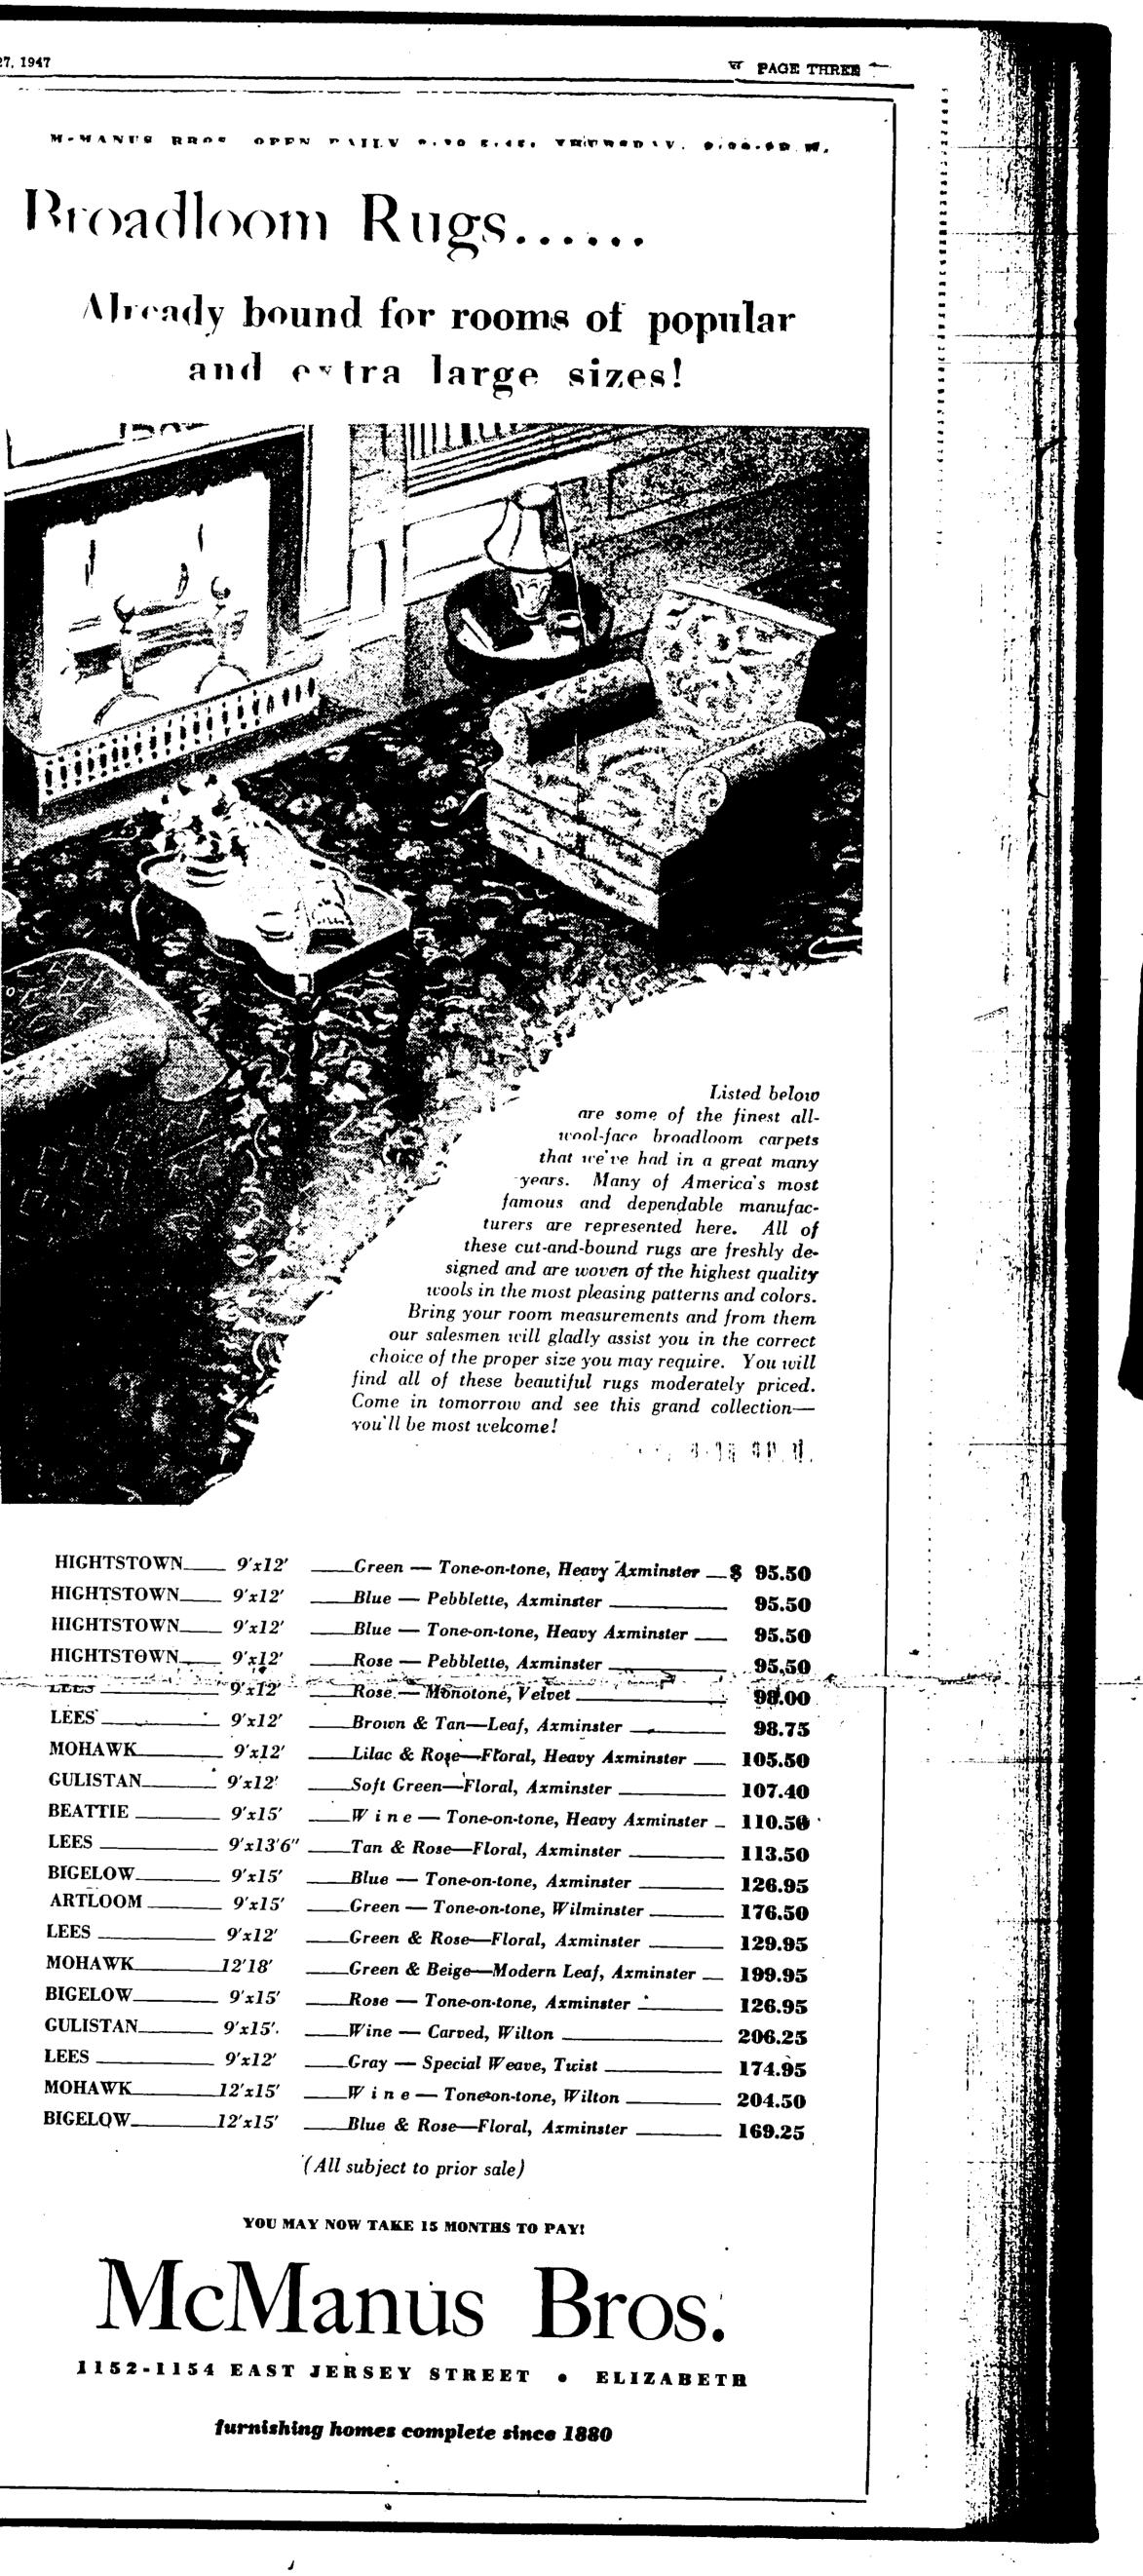

nner Dion K. D. an, 1245 Pierpont street, with Mrs. Joseph D. Perthe Consolidated Ice Company son. Jr., and Mrs. Eichard Little participating

BILTRITE

this worsted suit you'll find the best of all those importil small details that make for a suit of distinction. Tailored in own workrooms from 100% wool, with fine hand-tailored ails, these three buttoned coat suits come in gray-blue and dium brown with conservative stripes. These hard-wearing Worsteds will be at home in the Faster

Worsteds





With His Latest Special THIS MONTH ONLY **Flexible Steel** or Aluminum VENETIAN 10 Sq. Ft. Min. BLINDS Tape Selections Not only that, but Free Installation! UNEEDA Venetian

Blind & Table Pad Co. '

1162 EAST GRAND ST. Elizabeth

For Free Estimate

Phone EL. 5:2404

# THURSDAY, FEBRUARY 27, 1947





|   | PAGE FOUR