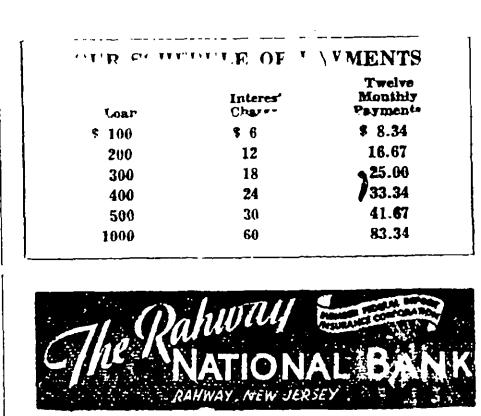

ver, Mis Frank Taylor; Trinity Methodist, Mis Christine Price; First Methodist. Mrs. Katherine Graeme: Hol Comforter Episcopal, Mrs. Joseph Zion Lutheran, Mis John M. Noterin Mie Henry 1914 Min Di-

The soloist for the afternoon the hymn sing Mrs. J. L. Hunt. was organist. Dr. Davis offered the invocation and Pov. Mr. Ren. schler gave the binediction. Mis Fred G Pfeiffer, Mrs Charles Russell, Mrs. Robert Wallac, and Officers at the afternoon session

weret President Mrs. Katheri

A.M.E.; treasurer, Mrs. John M. bus, will attend a chapter meeting Boros, Zion Lutheran. and a second second

Mrs. Christine Price. WILL ATTEND MEETING rinity Methodist; secretary, Mrs. A delegation from Rahway Vanderhorst, Ebinezer Council 1,146, Knights of Columj .1 Newark, Friday night. 

RESWAY NEWS RECONT





\* \* \* \* \* \* \* \*

# Because You're Sure to Need It

in the second such value of a such and the second jily, a Saving - Account is a definite asset. Sooner or later it will provide the ready cash for emergency needs or finance some worthwhile forward step.

> This 96-year-old mutual savings bank offers you protection for your funds-and your money on deposit here will earn for you until it is needed.

> START AN ACCOUNT NOW!

# The Rahway Savings Institution

# "The Bank of Strength"

1500 IRVING STREET RAHWAY, N. J. Member Federal Deposit Insurance Corporation



Kent, Carolyn Crane, Diane Moss, Judy Voorh, es. Dolores Klarmann.

PAGE NINE

Betty Decker. Albert vocation on the campus in Phil-



We're proud of those Extra "ervices as no Additional Co.

Many a citation and medal was