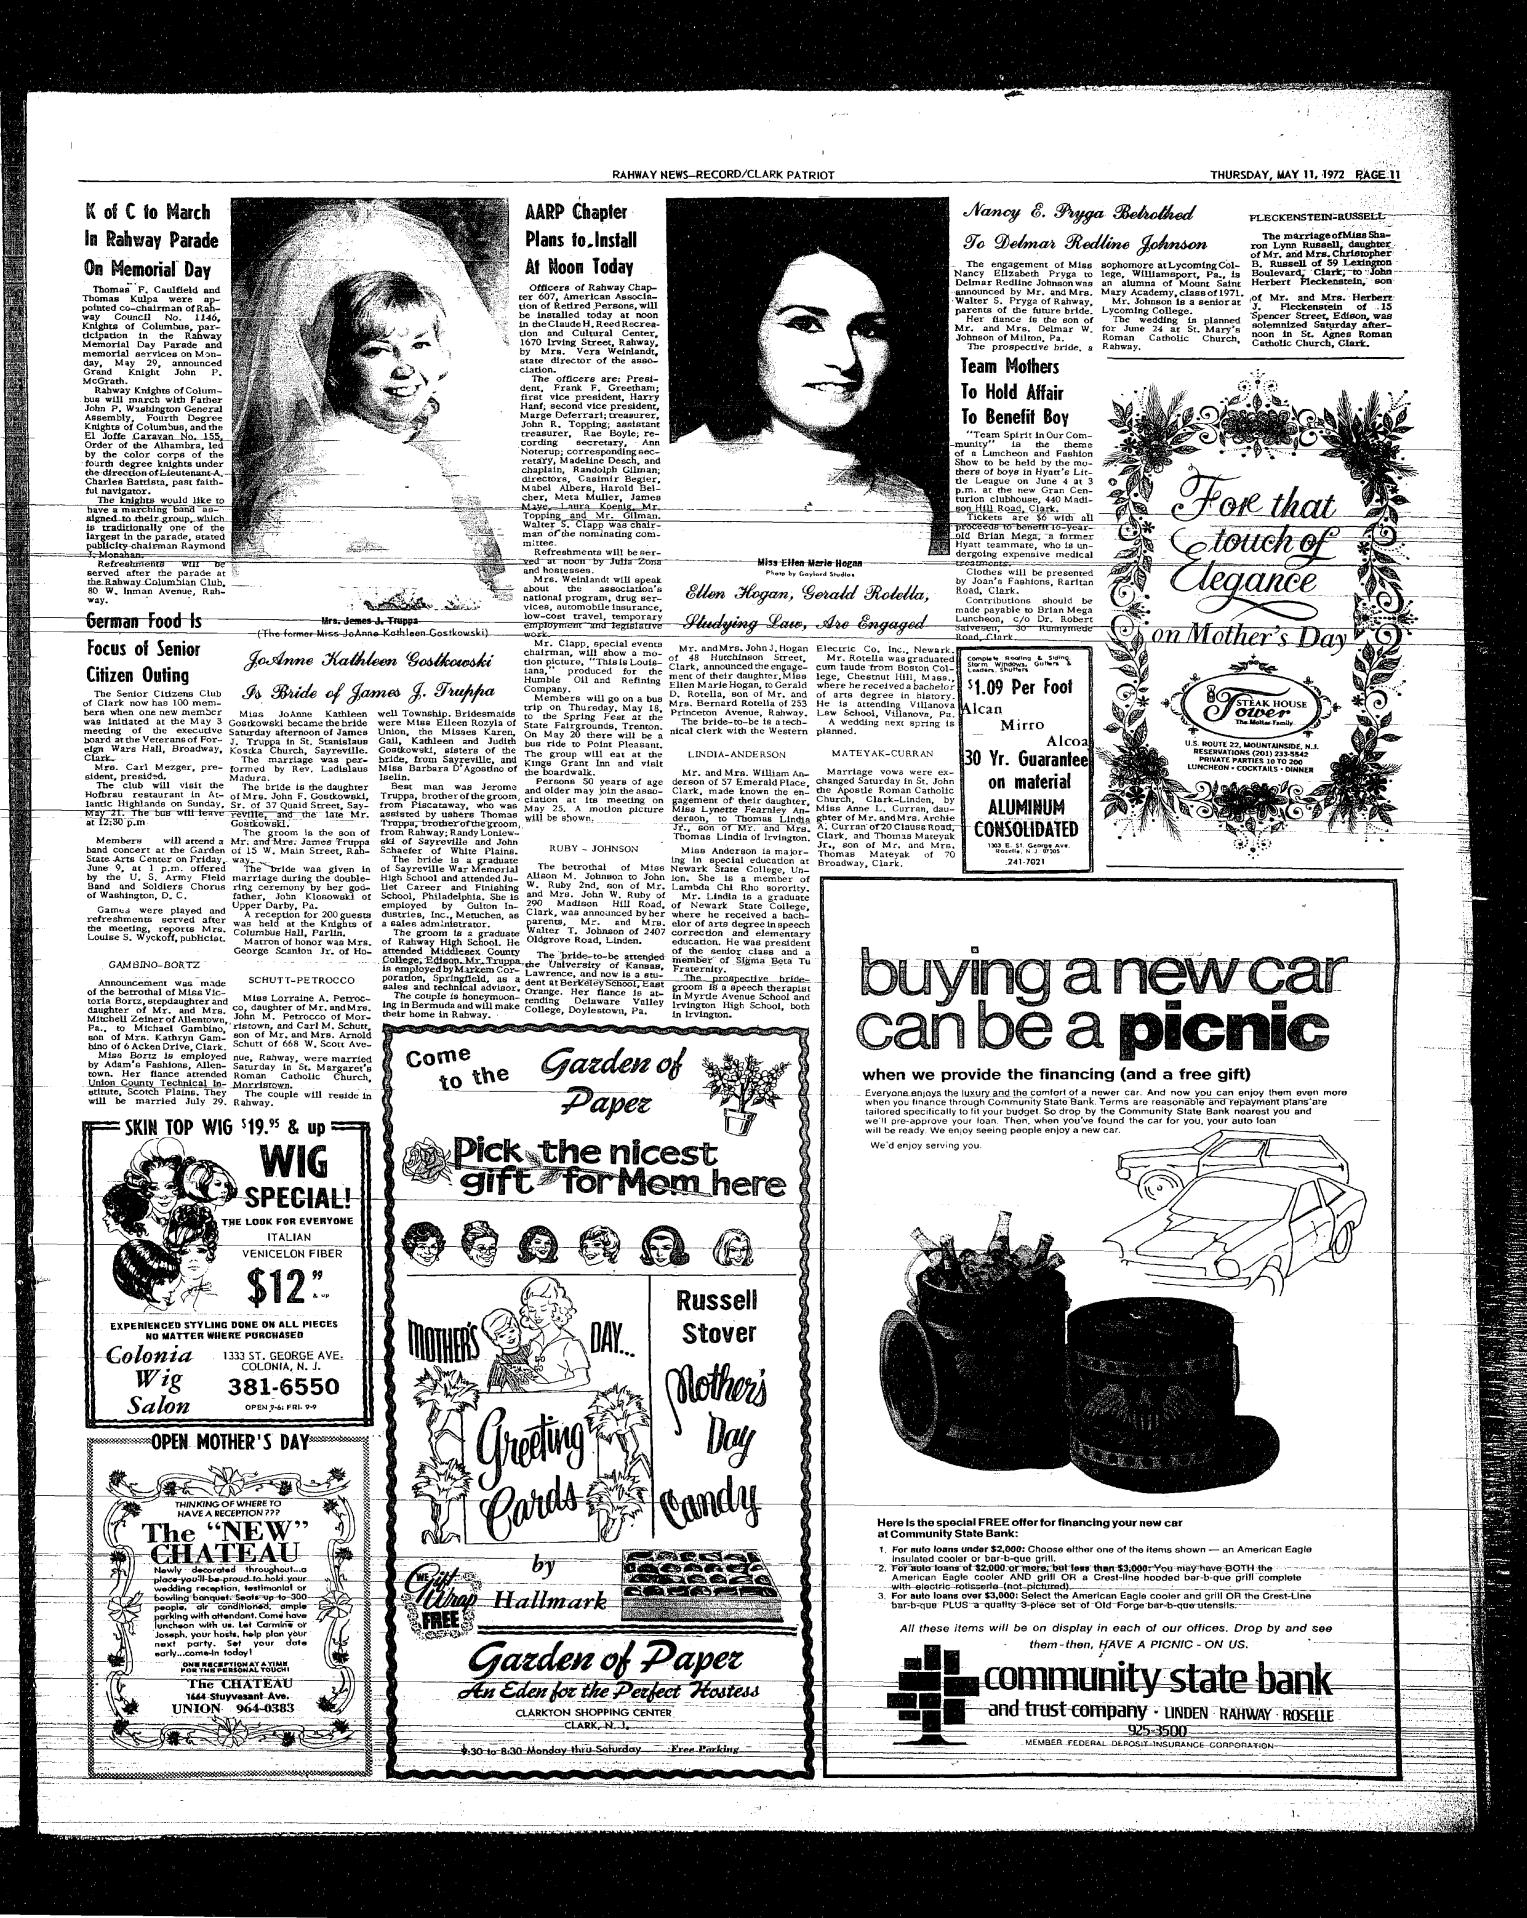

Stockade

283-1009

The wednesday eventing, will receive 2-byear pins, sary of the will offer was hater volunteers will be honored. Ann Donovan, director of Mrs. Mrs. Edgar, 84 First Baptist Church, Kev-port, will demonstrate chalk artistry with religious themes.