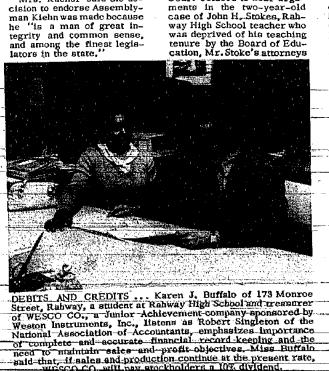

niel said he felt the only inequicity

in the present format of Council meetings was that the public was not permit-Robert J. Cotte

### Building Inspector

Robert J. Cotte was named the new building inspector for Rahway, replacing Max Vogel, a longtime city em-

and is an architect working in New York. He has lived three years in the city and will receive around \$12,000 in the new



# red to speak on resolutions

publicans. The measure would pro

that, "Participation by citi-zens will not be permitted while council is engaged in

**Appointed New** 

anybody who'll listen, as

ployee. Mr. Cotte resides at 372 Rahway. Scott Avenue, Rahwa

Mr. Cotte attended the In-struction, New York, N.Y., and also pursued courses at Pratt Institute, Brook-lyn, and Columbia Univer-sity, New York, N. Y.



unlawful receipt of money and false swearing. Roy Plun-kett of Fort Lauderdale, Fla., accepted, sources close to Mayor Daniel L. Martin disa former Rahway resident closed this week. When a former city official and a contractor were indicted by the Union County Grand Jury on April-26, Mr. Klenner was named by the jury as a co-conspirator but not as a co-defendant. Mr. Klenner was granted im-munity as he testified before the jury. the jury. The jury indicted James J. Kinneally, former water department secretary and former city treasurer, on 16

NEW ADDITION...Ralph Tompkins, program chairman, and B. U. Smith, executive director of the Rahway Y.M.C.A., stand between two vehicles the "Y" owns to carry out its programs.

Eight Positions on Democratic,

1026 Stone screet for com-mitteman in th