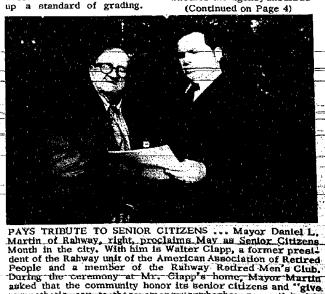

n Richard J. Voynik charged the cuts were totally pol tical. He also stated that since the agency had been allowed to operate illegally so long with the mayor's knowledge that Union County Prosecutor Kari Asch might find it perofitable to review find it profitable to review Council's action.

The agency had requested budget of \$103,000 which sent to the Department def Housing and Urban Re-development for approval. HUD cut about \$4,037 from the budget, Councilman Voy-nik said.

The city was sent the budget about March 1, Council-man Voynik stated, but no action was taken until the Monday night meeting. The Third Ward councilmen then asked city attorney Richard Comerford whether it was proper for Council to trim - money from specific accounts in the budget or whether the agency should be



sympathetic car to those among us who have contributed in such great measure to the growth of the community, the state

PAGE 2 THURSDAY, MAY 11, 1972

### Social News and Notes

partment programs

\_By Kato Bauor\_\_\_\_ Leonard Koellhoffer of 817 be Christopher Wenson of a student organization for Riffle Avenue, Rahway, was 460 Elm Avenue, Rahway members of the Protestant appointed as teacher/coor-dinator in the welding de-Mr. and Mrs. Frederick munication arts maker at a

CLARK

John D. Bober Peter Bruce of Rahway was elected vice chairman of the thaca College Chapter of the United Christian Fellowship, At Duralator At Purolator John D. Bober was elected Peter, a freshman com- a vice president of Purolator,

is a member of the Order of

in the welding de-in the welding de-int for eveni