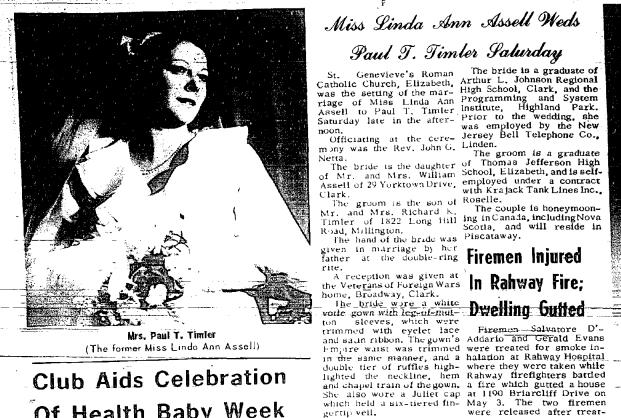

Stockade

283-1009

The wednesday eventing, will receive 2-byear pins, sary of the will offer was hater volunteers will be honored. Ann Donovan, director of Mrs. Mrs. Edgar, 84 First Baptist Church, Kev-port, will demonstrate chalk artistry with religious themes.