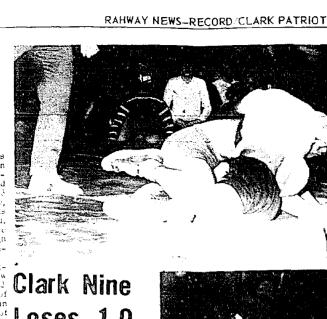

283-2200

FAST AND FURIOUS... There was plenty of action 1:57 and B in the competition for the eighth-grade wrestling championship of Carl H. Kumpf School, Clark. In the top photo, William Horner, right, seems to have the shot put wi top photo, William Horner, right, seems to have the advantage over Kenneth Owens in his victorious effort, seems to have the advantage over Kenneth Owens in his victorious effort, seems to have the advantage over Kenneth Owens in his victorious effort, seems to have the advantage over Kenneth Owens in his victorious effort, seems to have the advantage over Kenneth Owens in his victorious effort, seems to have the advantage over Kenneth Owens in his victorious effort, seems to have the advantage over Kenneth Owens I his victorious effort, seems to have the advantage over Kenneth Owens I have. Rained to get the the only is the the only in the match, (Photographs by Gaylord Studios for the News-Record and The Patriot), it opened the only is the only in the next. Record and The Patriot, it opened the seemith of the seventh is seen the seventh of the seventh is the came the seventh of the seventh of the seventh of the seventh is fag will share the duttes of their education. The fund for the seventh is fag will share the duttes of their education. The fund for the seventh planter at the 25th was established in memory of the Rame of the Canadian Army fught School's planter of the Rame of a Rahway athlore way athlore with a toss of the seventh planter of the Rame of a Rahway athlore of the reducation. The fund for the game in the 25th was established in memory after in the furtherance in a 74-57 victory on May? The planter in defect the furtherance in a Rahway River in the furtherance in the Canadian Army further in the furtherance in the come is defect the reducation. The fund for the reducation in the furtherance in a Rahway River in the fare to a Rahway athlore was instituted in memory after in the forther ducation. The fund for the Rahme of the Rahme