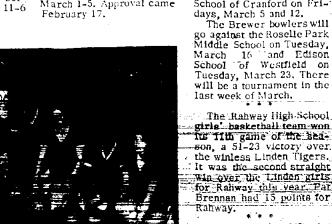

Janice Rush and Terry Romanowski each had II points to pace Mother Seton.

Rahway's Tracy Rogers was held to 11 points and rebounds, Patty Brennan hammered away at the Seton leads all night long with fine clutch shooting from the outside as she hit for eight points. The setback gave Rahway an 11-6



Board members at the same meeting approved a bowling schedule for Charles H. Brewer School students. They will compete against Carl H. Kumpf School on Tuesdays, March 2 and 9, and Orange Avenue School of Cranford on Fri-

School varsity basketball team in the Garwood Jaycees' invitational basketball tournament to be held Monday to Friday, March 1-5. Approval came days, March 5 and 12.
The Brewer bowlers will go against the Roselle Park Middle School on Tuesday,

Ray's Corner

By Ray Hoagland



VARSITY QIRLS ADVANCE. The female varsity basketball team of Rahway High School advanced to the second round of the county basketball tournament after defeating Roselle girls 57-23. On the squad are, left to right, Mary Ann Brennan, Barbara Rusin, Debbie Karnal, Pat Brennan, Nina Tucker, Tracy Rogers, Linda Lensch, Sherri Brewn, Kelli Givins, Debbie Dwyer, LaConda Kirby and Lori Mackeff,

### Rahway's varsity girls victorious in first round

RAHWAY HIGH SCHOOL girls' -varsity basketball wresting, New Jersey team advanced to the sec-ond round of the Union letic Association, district County conference tourna-

ment last Monday by dump-ing Roselle 57-23.
The Indians got off to a REGIONAL HIGH SCHOOL fast start scoring 13 unanswered points in the first quarter before Roselle's Mary Turnage p