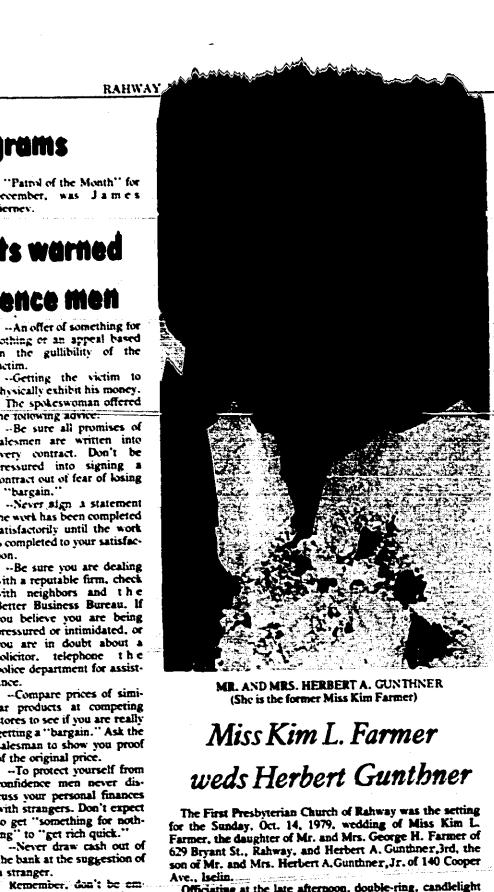

w 75. Approximately 2.98% of the sophomores, 12 Sekley, Robert were listed on the merit roll. Slinski. John Eighteen juniors, or about 4.75% of that class, were Misniewski. Michael littek, Richard named, and 12 seniors, or about 3.8% of that class, were named. HIGH HONOR ROLL

Wlazlowski, Janine Calisi, Grace Giardina,...ichn..... Angelo, Toni Hartigan, Georgeann Maier, Andy Beute, Catherine Houck, Lisa Catrillo, Jacki Cerkvenik, Susan Dickert, Jacqueline Reyes, Cesar DiOric, John Roy, Nilam Eppright, Laura Favis, Reyna Grille, Dawn

Jordan, Larry Kadaraitis, Sharen Smith, Marcus Tappan, Kevin Vill, David Lwsky, Karen Barrett, John Probus, Debbie Sweetman, Barbara

Kuznitz. Celia \*\*\*\*\*

O'Kane. Mark Parrillo, Gerard Pateman, Tom Piegari, Elizabeth, Pierson, Susan **WELCOME BACK** 





eremony was The Rev. Robert C. Powley, pastor of the The bride's hand was given in marriage by her father.

The rite, which featured Mrs. James Kolyer, Jrd. as organist, was followed immediately by a reception at the Holiday Inn in Carteret. person with a good income who has little or no savings.

By striving to be Mrs. Gunthner wore a white, satin gown with a lace bodice and trim on the sleeves and bottom of the gown, accented with covered buttons along the back of the gown. She carried and trim on the sleeves and bottom of the gown, accented with covered buttons along the back of the gown. She carried a bouquet of white roses, daisies, miniature carnations and baby's breath.

The maid of honor was Miss Jill Jankowsky of Rahway, a someone with a smaller in state of the sleeves and botto