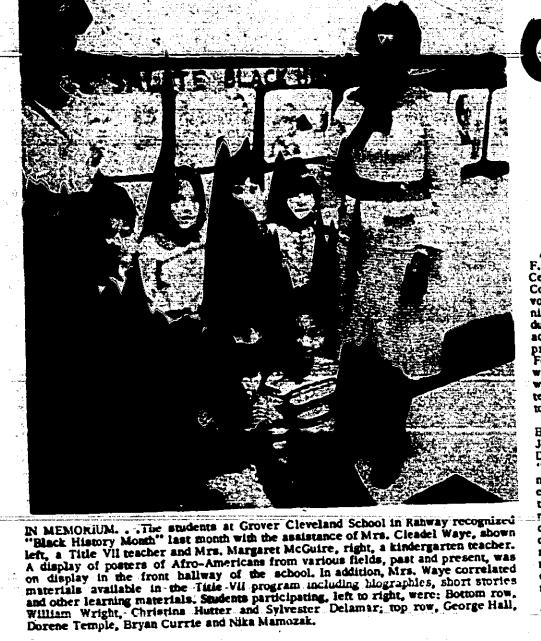

PUBLIC LIBRARY, RAHWAY, N. J.

Rohway, A.J. 07085

hahway Free Public Library 1175 St. Georges Avenue

New Jersey's Oldest Weekly Newspaper-Established 1822

RAHWAY, NEW JERSEY, THURSDAY, MARCH 6, 1980 PETITION TESTIMONY AWAITS HALPIN

USPS 454-160



trims tentative tab \$173,350

|               | By R. R. Faszczewski                                                                                                                                                                                                                                                    | two months because Union County Clerk Walter G.                                                                                                                                                                                                  | Questions over the valid-<br>ity of the signatures and