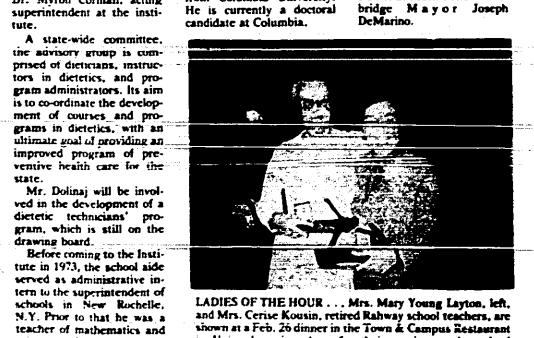

nai earned his                                                                                                    | Yates of Clark, who have been married 50 years.                                                                                                                                                                       |

Dolinaj supervisor of adult education at Union County
Technical Institute and Vocational Center in Scotch

Mr. Dolinaj earned his been married 50 years.

The couples were presented with books containing congratulations from Presi-Plains, was named to the New Jersey Dietetic Assistant Program Advisory Committee, it was announced by Dr. Myron Corman, acting superintendent at the insti-A state-wide committee. the advisory group is comprised of dicticians, instruc-



science in the Orange public in Union honoring them for their service to the school

## Poultry-savers prove

Are chickens on the endangered species list? Indeed, the fine-feathered fryers could have gone the way of the dodo were it not for the efforts of

researchers at the New Jersey Agricultural Experiment Station at Rutgers University's Cook College in New Brunswick. The experiment station is marking its 100th anniversary this year. Poultry mortality has always been a problem, but the outlook was exceptionally bleak for chickens back in 1933 when a desease called laryngotracheitis threatened to destroy chicken flocks all over the world. Poultry research had been a continuing area of study at the station, where Dr. Fred R. Beaudette began work on a vaccine to protect chickens from thi