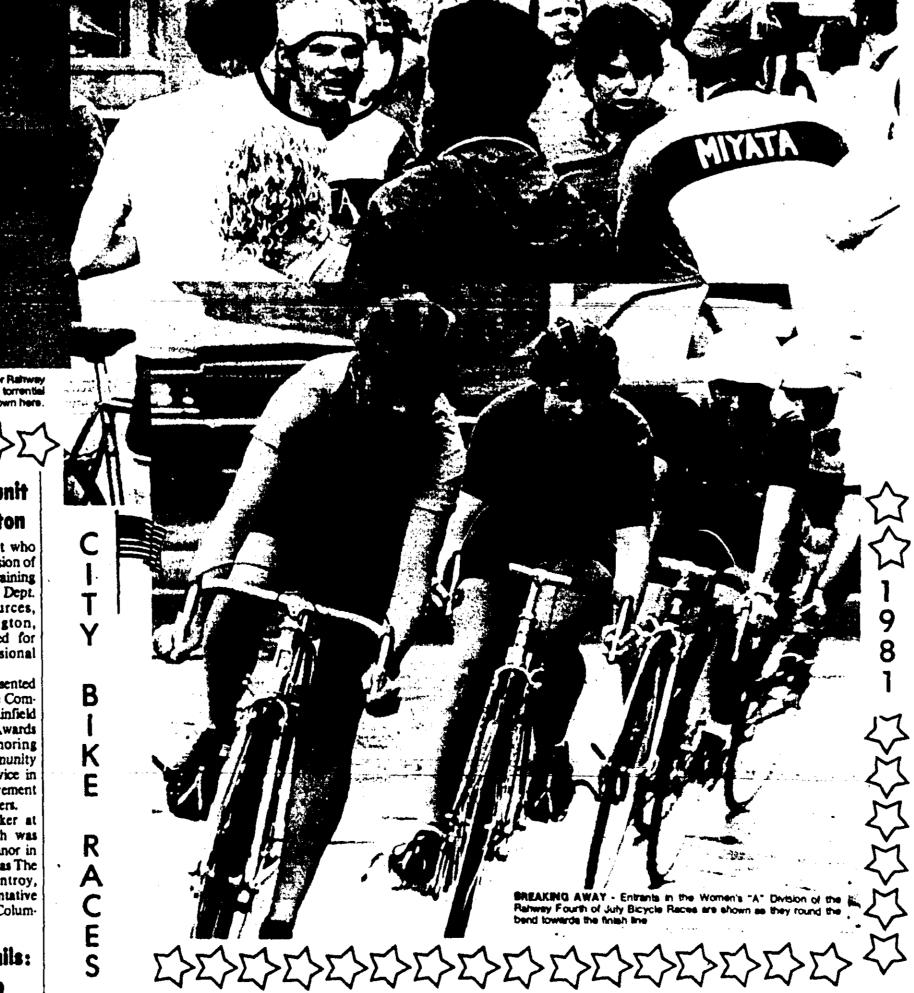

TOP PEDDLER - Christopher Frost of Lake Hiswaths, a member of the Century Road Club of America, sponsored by Miyata, is shown, center, after winning the 50-kilometer event in the Rahway Fourth of July Bicy-