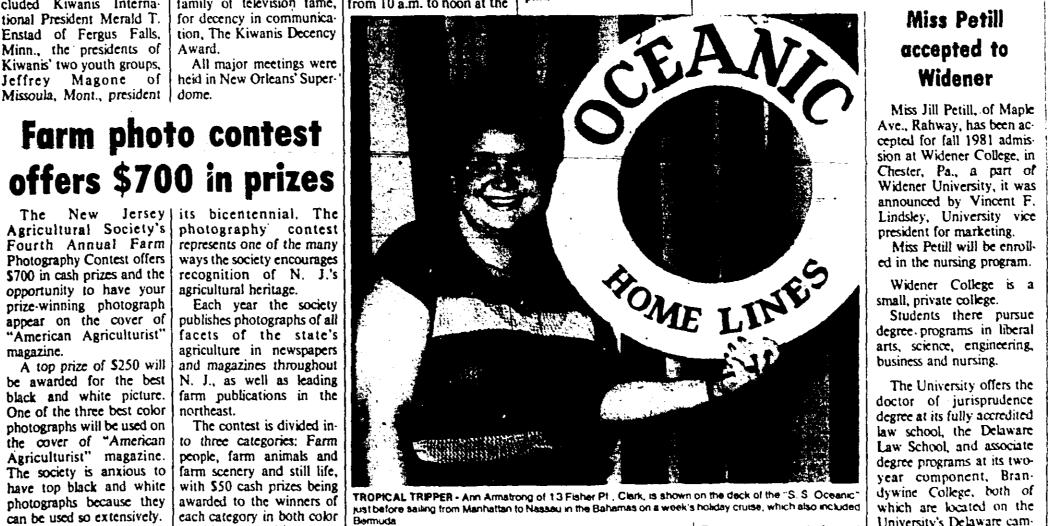

the Misses Kathleen Nadler and Geraldine Andersen, both cousins of the The best man was Daniel Galati. The ushers were Chicago; Denis Hayes, disease of alcoholism, the Featured will be the Frank Cannova, Richard Luongo and David Smith, all Mrs. Winston Perkins; first fellow classmates of the groom, and Frank D. Brunette, vice president, Mrs. Jutson elected, business such as the Public Health of UCLA. victims of this disease and The workshop is open to Her husband was graduated from Roselle Catholic tional engineering honor society, and Omicron Delta Mrs. Adele Bardon.

accepted to

Widener

Miss Jill Petill, of Maple

Miss Petill will be enroll-

Widener College is a

Students there pursue

The University offers the

Miss Dorizas

Honors List

Miss Dorizas, a

psychology major, attained



Miss Debra A. Crowell

The betrothal of Miss Debra A. Crowell,

Alcoholism Council

to sponsor movie

year component, Bran-Test scores, verbal and pus north of Wilmington. Dickinson University, in Florham Park-Madison

Miss Skiba

Miss Joan Skiba, the daughter of Mr and Mrs. John Skiba, of 15 Cromwell

Ct., Clark, was recently

Pa She received he bachelor of arts degree with the distinction of cum laude. The student had a double major in economics

The honoree made the Dean's List at Bucknell, six times during her years at school. She was the 1979-1980 recipient of the Richard Darlington Memorial Scholarship. She was the president of Delta

Phi Alpha, the national

honor society for German

She is a charter member of

junior year abroad i

Europe, in West Germany

at the University o

A