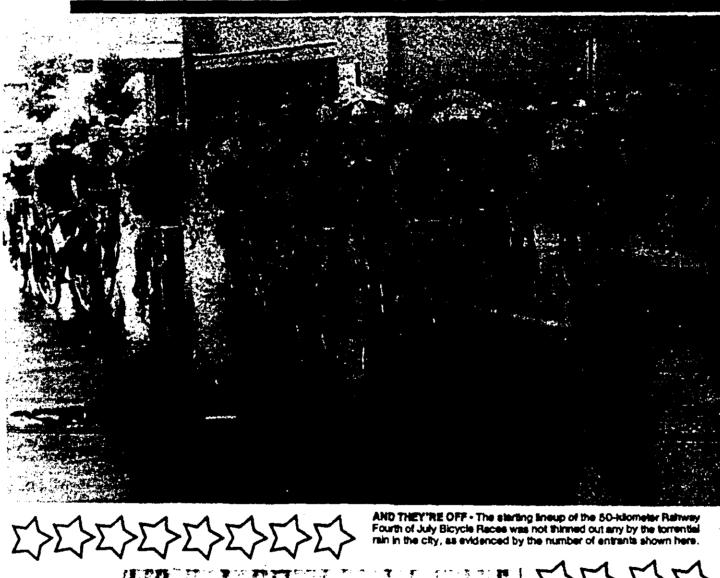

TOP PEDDLER - Christopher Frost of Lake Hiswaths, a member of the Century Road Club of America, sponsored by Miyata, is shown, center, after winning the 50-kilometer event in the Rahway Fourth of July Bicy-