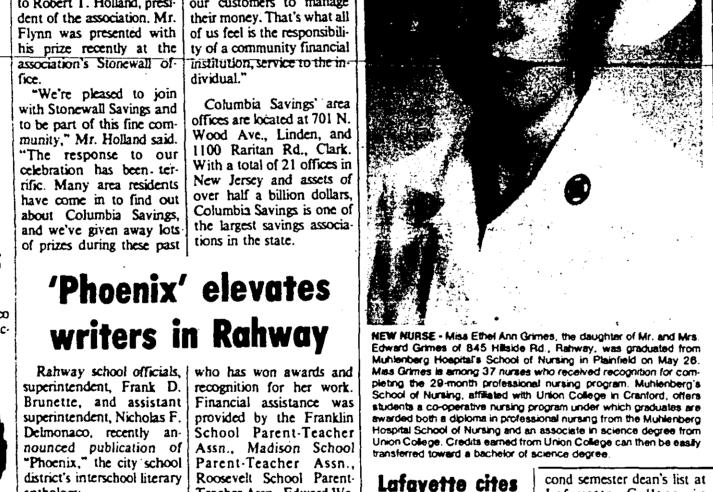

e come in to find out about Columbia Savings, and we've given away lots. of prizes during these past | tions in the state.

'Phoenix' elevates writers in Rahway

"Phoenix," the city school | Parent-Teacher Assn., 1977 by Mrs. Adele Kenny | businesses. and is currently creative Public Library.

this 137-page anthology which contains poetry and prose written by students in all of Rahway's schools, counting for retail store from kindergarten to 12th outlets and repair centers on a divisional level. An This year "Phoenix" was This year "Phoenix" was employe of Airco for 15 distributed to all issue in their classroom The Pirelli executive is in through the 1981-1982

Miss Stowart A Rahway beauty. Elizabeth Stewart, 18, was Miss Union County 1981 at the Terrill Junior High School auditorium in



Rahway school officials, who has won awards and Mes Grimes is among 37 nurses who received recognition for comsuperintendent, Frank D. recognition for her work.

School of Nursing, affiliated with Union College in Cranford, offers Brunette, and assistant Financial assistance was superintendent, Nicholas F. provided by the Franklin awarded both a diploma in professional nursing from the Muhlenberg Delmonaco, recently an School Parent-Teacher Hospital School of Nursing and an associate in science degree from nounced publication of Assn. Madison School Union College Can then be easily transferred toward a bachelor of science degree. district's interschool literary anthology.

Roosevelt School Parent-Lafayette cites cond semester dean's list at Lafayette College in Conduction are like other