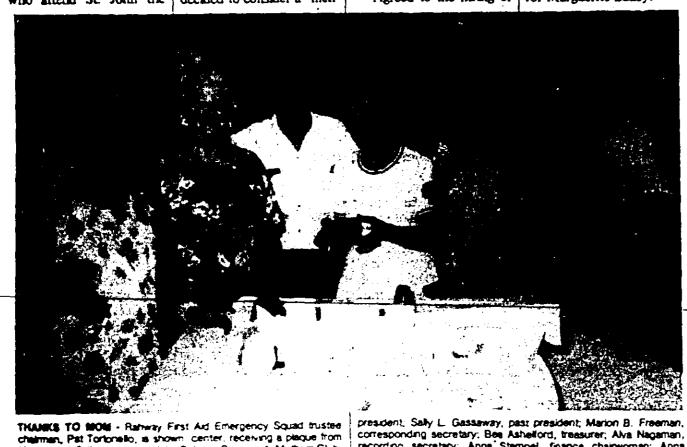

## commemorating the donation of a HEAR radio system to the squad by the club Looking on, left to right, are Munel A. Koehler, club vice. Mothers give 'ear' to First Aid unit

The Community | the State Police Med Evac Mothers Club of Rahway helicopters when the need system radio to the Rahway The direct dial encoder. The failure of United devotes in excess of 5% of our North Atlantic Treaty First Aid Emergency Squad on the radio can break into States allies to pay their fair its gross domestic product Organization allies in which in memory of Theresia other Emergency Medical share of defending Europe to defense, the Europeans me Tram for use in the squad's | Service systems such as that | is putting an unfair burden | spend an average of 3.6% | to newest modular-type am in New York City when a on American taxpayers, ac and the Japanese less than spe bulance, "871."

Also helping to finance distant hospital in an the \$2,200 system were Mr. emergency

in New York City when a cording to Rep. Matthew J. Rinaldo, whose district includes Rahway and Clark.

Cording to Rep. Matthew J. Rinaldo, whose district includes Rahway and Clark. the \$2,200 system were Mr. | emergency and Mrs. Ward Baumann The club members were While the United States to our own security, they con by whom she was employed invited to squad head-The HEAR system by 8, for cake and coffee and to Regional sets share of the physical securible by Western by enables the squad to have a talk on the system they direct communication with had given the squad. hospital emergency centers A bronze plaque will be for substitutes the United States militarily as well as other pre-hospital affixed to the radio in rig care units, such as Mobile "871." commemorating the Pay rates for substitute while reaping the advan- U Intensive Care Teams and | donation.