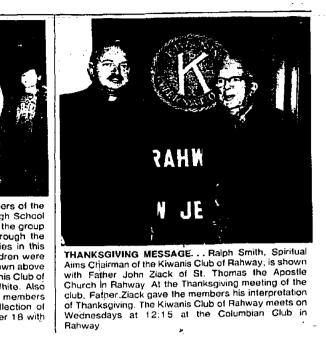

SEVENTH GRADE: Anthony Amarando, Stacy Anderson, David Bianculli, Mary Bondar Todd Borensen, Heidi EYE BANK EXPLAINED... Sal Prezioso, right, Brainard, Allison Brophy, Makesha Brunson, Sean Ruckman James Caffrey Feigenbaum showed slides of how eyes are donated to Jacalyn Chapman, Nickie Clarke. Andrea Damiano donated eye may have including corneal transplantation Darien, Linda De and to help researchers lind cause and cures for blind Casey Evans, Sarno, Tracy Ericksen ness. He urges everyone to authorize the removal a Diane Jorge Feliciano, Ferrante, Janice Fahner, Michael to the Eye Bank. If you want more information, please call 268-8054. The Kiwanis Club of Rahway meets or Christine Gavlak, Grubelic, Ronald Francis