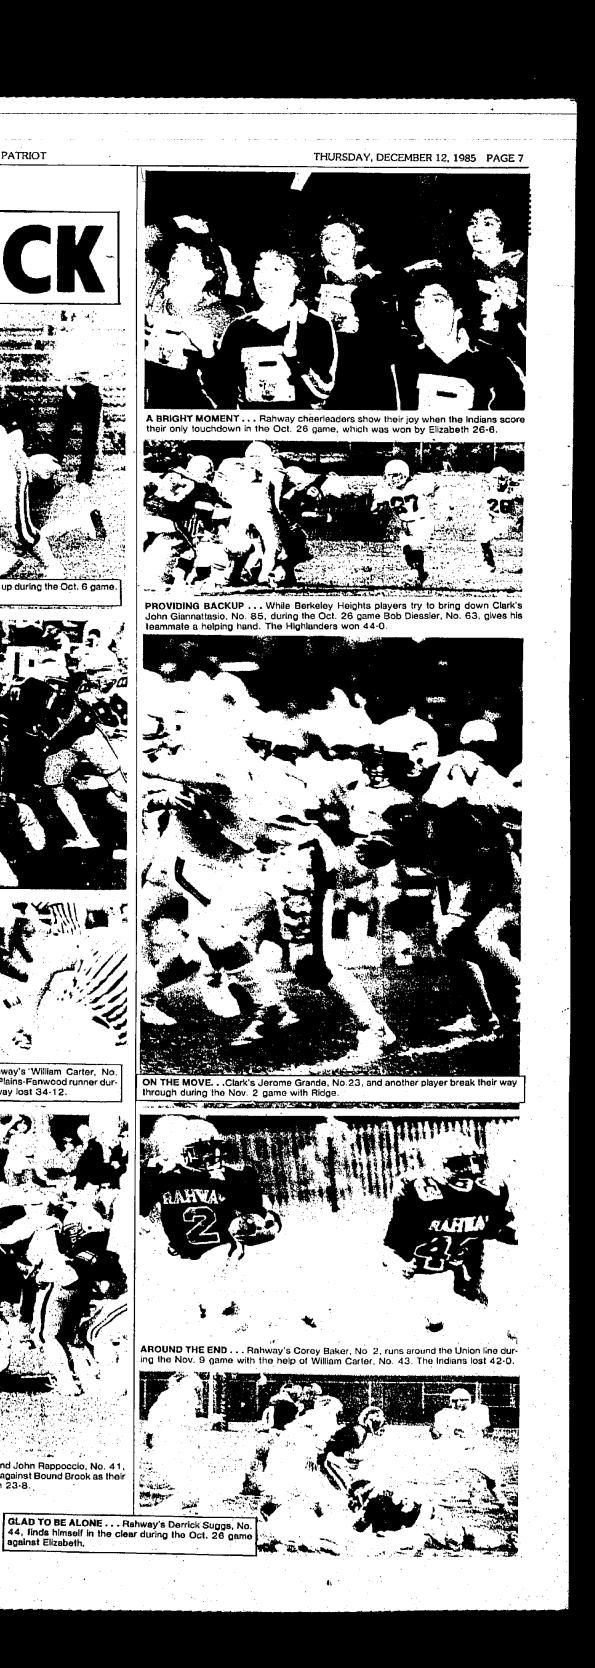

in filter. PUSHING THROUGH . . . Linden and Rahway players mix it up during the Oct. 6 game The Tigers won 20-0

RAHWAY NEWS RECORD/CLARK PATRIOT

ammates bring down a Bound Brook runner. Clark won 23-8.

LASHBACK