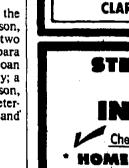

POLHAMUS HONORED ... Former Rahway Police Chief Theodore E. Polhamus, left, was honored by the City Council for his 29 years of service, and commended by a resolution presented by Mayor Daniel L. Martin which honored his "dignity, distinction and dedication." Polhamus retired on February 1 after serving 14 years as Director/Chief of the Police Department. He served as president and secretary of the Union County Police Chief's Association and was appointed by the State At-