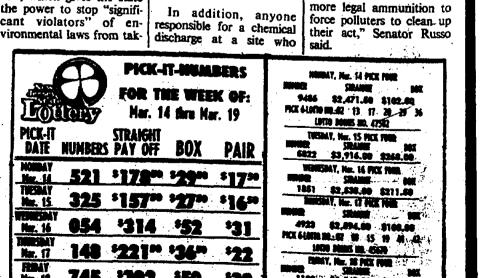

Chevrolet Impairs; 1979 Chevrol

TRAILERS (16) 1974-1963 10,000 gallon propone tank trailers; (1) 8,000 gallon propone tank trailer; (2) 6,000 gallon stainless steel tank trailers; (11) 1983-1969 8,500 gallon aluminum tank trailers; 1974 J&L 5,200 gallon heated tank trailer; (7) 3,500-8,500 gallon tank trailer. Misc. equip., including presses, drill presses, air compressors, welders, jacks, forklift, affice furniture, computer, large quantity of Mack parts and trailer parts, plus much, much more.

SALVAGE ) 1979-1974 Mack R685ST, tondem 000-10,600 gallan tank trailers. SALE SITE: 928 East Hezelwood Ave., Reinway, N.J. SALE SITE PHONE: (201) 381-1613 SALE MARAGER: MER TRICE

TOLL FREE

912.924.9311

**E IRST** ELAM AUCTION US 1-800-841-8076 GA. 1 800-342-6973 P.O. BOX 665

AMERICUS GA 317



The second



#### RAHWAY NEWS-RECORD/CLARK PATRIOT

Spring Ahead Run Planned by UCC

Union-County College's | and female finishers in the 4th Annual Spring Ahead | one-mile Fun Run. Run will be held on Sunday, | All participants will re-All participants will re-ceive a custom designed T-lege's Cranford campus. The Spring Ahead Run The Spring Ahead Run will feature a one-mile Fun place at the Cranford Cam-

Run and a 5K Distance Run. | pus in the Continuing Edu-The race is open to runners cation Department, the Stu-of all ages. The one-mile dent Affairs Office or by Fun Run will begin at 11 a.m. mail. Post registration wil and the 5K Distance Run will take place on the day of the begin at 11:30 a.m. race from 9:30 a.m. to 10:30 A trophy will be presented a.m. to the overall male and The