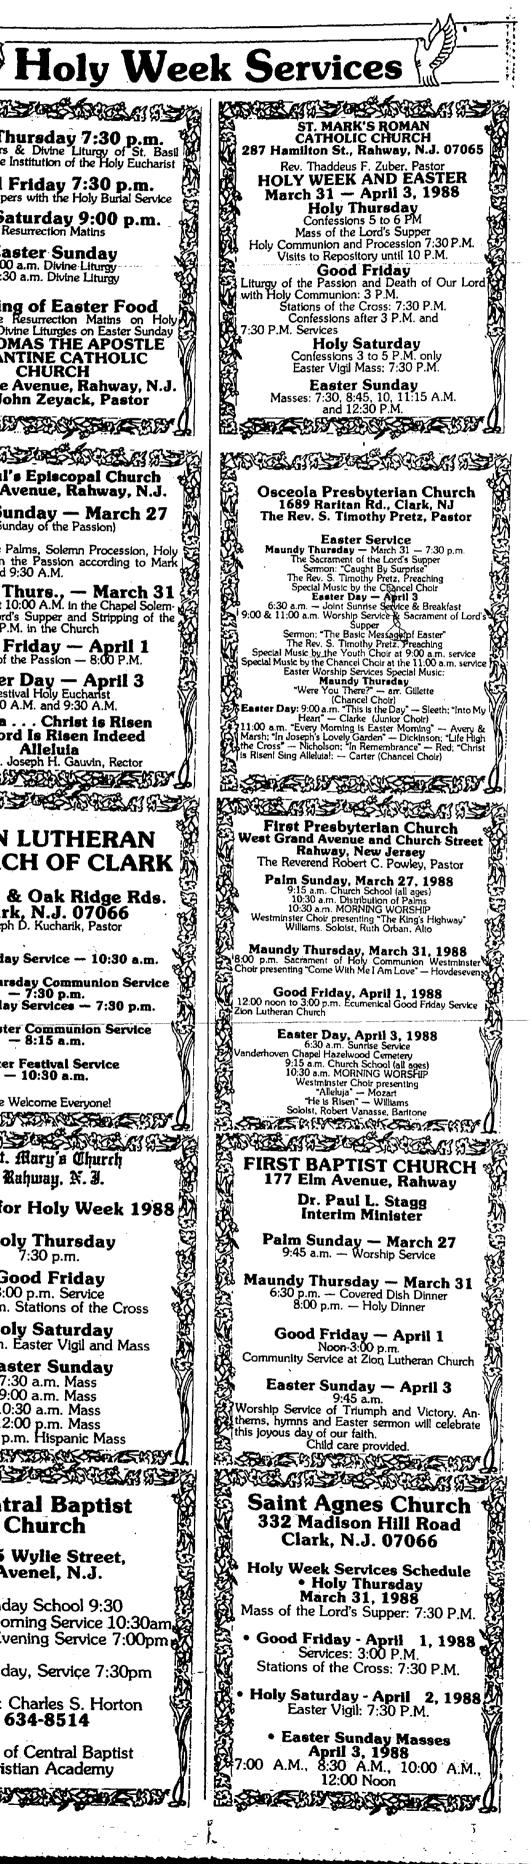

CHURCH St. George Avenue, Rahway, N.J. Rev. John Zeyack, Pastor

L'INTERNA CARACTERIA SE CA

St. Paul's Episcopal Church 80 Elm Avenue, Rahway, N.J. Palm Sunday — March 27 (Sunday of the Passion)

Liturgy of the Palms, Solemn Procession, Holy Eucharist with the Passion according to Mark 7:30 A.M. and 9:30 A.M.

Maundy Thurs., - March 31 Altar — 8:00 P.M. in the Church Good Friday — April 1 Liturgy of the Passion — 8:00 P.M.

> Easter Day — April 3 Festival Holy Eucharist 7:30 A.M. and 9:30 A.M. Alleluia . . . Christ is Risen The Lord Is Risen Indeed Alleluia

The Rev. Joseph H. Gauvin, Rector 

ZION LUTHERAN **CHURCH OF CLARK** Raritan & Oak Ridge Rds.

Palm Sunday Service - 10:30 a.m. Maundy Thursday Communion Service

Good Friday Services - 7:30 p.m. **Early Easter Communion Service** 



# OBITUARIES

## Dorothy McDaniel, 60; Westinghouse worker

before moving to Cliffwood Beach 18 years ago. pany, Edison, 33 years. and Mrs. Gertrude McNeil, She was a member of both of Rahway.

Mrs. Dorothy K. Concord Baptist Church, ing to Colts Neck 20 years Meyner. In Daniel, 60, died March 4 Burth Ambour and a formation and a form McDaniel, 60, died March 4 at the Raritan Bay Medical Perth Amboy, and a former deaconess at the Second Mr. Center after a long illness. | Baptist Church, Matawan. Born in Mingo She also was a junior stu-Township, N.C., she had dent at the Monmouth Bi-lived in \_Perth \_ Amboy ble Institute. Farmingdale. He was a 1940 graduate bus; Officers Reserve Surviving are her hus. of the New Jersey School of Corps, Catholic War band, Cornelius McDaniel; Law now Rutge