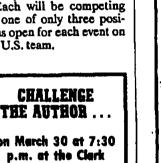

POLHAMUS HONORED ... Former Rahway Police Chief Theodore E. Polhamus, left, was honored by the City Council for his 29 years of service, and commended by a resolution presented by Mayor Daniel L. Martin which honored his "dignity, distinction and dedication." Polhamus retired on February 1 after serving 14 years as Director/Chief of the Police Department. He served as president and secretary of the Union County Police Chief's Association and was appointed by the State At-