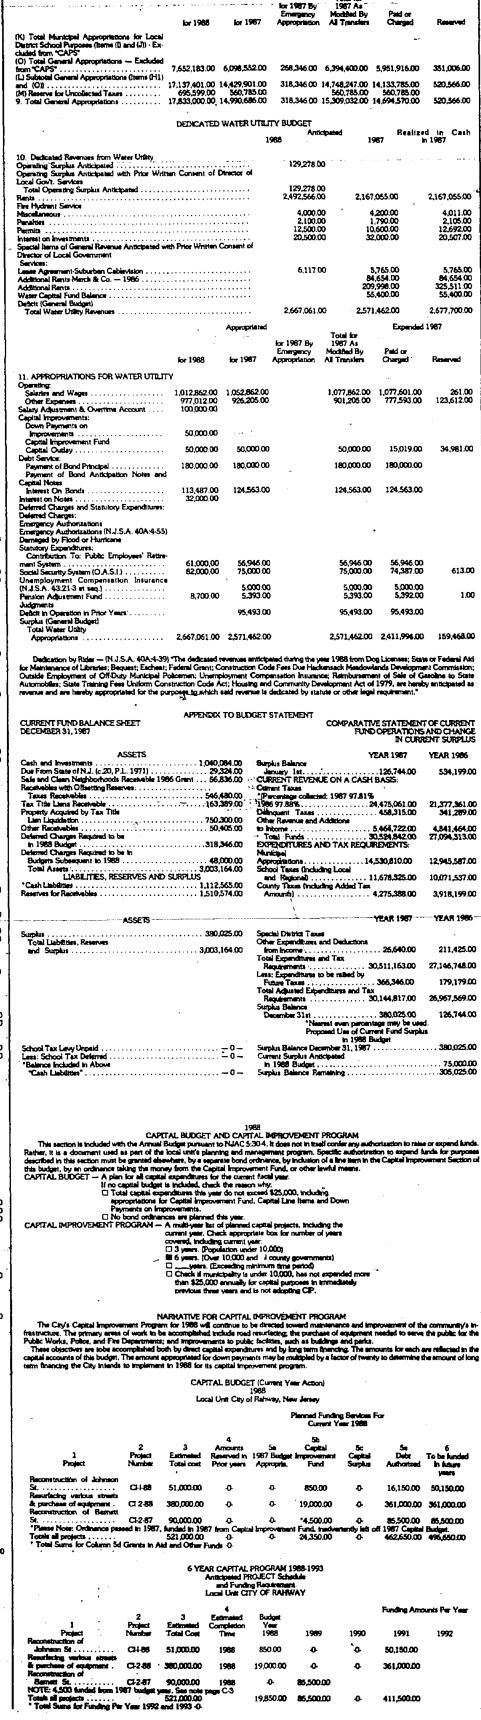

**Board of Ed approves** \$19.4M budget

#### by Pat DiMaggio

cation adopted a \$19.4 mil- positions include language, meeting held last week. The total budget of ers at the Hi service of \$387,055.

Voters will go to the polls

over last year's budget. Taxes for school purposes

| cording to Board President | tutoring program for those Rahway's Board of Edu- Robert Munsey. These | children having difficulty, lion budget at their regular mathematics, industrial arts and special education teach-School an \$19,447,109 includes a cur- additional librarian, an art budget and Board Member rent expense portion of teacher, a music teacher, Rick Proctor did not attend \$18,587,054, a capital outlay and two physical educa-portion of \$473,000 and debt tion/health teachers at the clementary level.

An attempt to reduce the on April 5 between the hours budget by \$277,000 was met of 9 a.m. and 9 p.m. to vote with defeat when Board on a current expense total of Members Jacqueline Fagan,

especially in High School Proficiency Test areas Board Member Barr ricnaerson voica against the

"I think the budget could

taxpayers without reducing even better job than we are doing now educationally. We still have to maintain an economical and outstanding

A Candidate's Night for the PTA/O Council of Monies for Project ASK Rahway Public Schools on

additional \$200 in taxes for | ago the program was funded | school purposes, said Busi-by state monies, said Mun-ness Administrator/Board sey, and last year it was didates will be sponsored by "We are pleased to have Secretary Anthony Rocco, funded on a 50/50 basis. The 1988-89 budget in- (After School Klub) are also Wednesday, March 30, cludes monies for nine addi- included in the budget. Pro- 7:30 p.m., at the Rahway

\$13,717,669 and a capital Lillie Henderson, Roy more money we have to outlay total of \$432,434. Valentine and Lori Kennedy spend means we can do an This year's budget shows voted against the proposal. an increase of \$1,781,318 The cut would have reduced the new staff positions. will increase by 50 points, or 50 cents per \$100 of assessed gram (Alternative Center

value. On a house valued at for Education) will be fully \$40,000, residents will pay an locally funded. Two years

the meeting. have been leaner and a little less expensive for Rahway's

services," said Munsey in support of the budget. "The