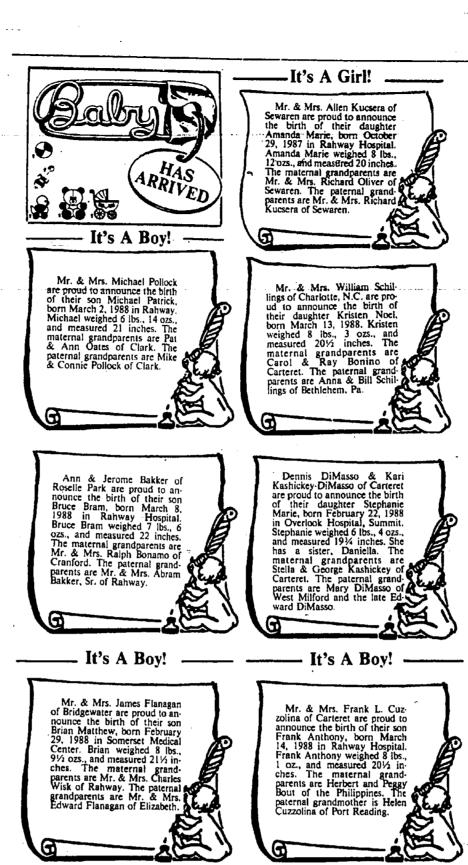

it. But you have to enter!

The Genuine New Jersey Bell Telephone Directory. Now it's even more valuable than ever.



cline . YELLOW PAGES THE ONE THAT WORKS.

with an easy-to-use index at the front of the green section arranged alphabetically by type of product or service. And, the coupons remain conveniently available

These coupons mean more op tunities for you t save! Courtesy of the businesses who have chosen to reach you through The Genuine New Jersey Bell

# In addition to providing you with a handy tab to the index of headings in the Yellow Pages, here's a chance to

tell us how we're doing and get the opportunity to win a-"Uniquely New Jersey" game! Answer a few short questions and mail the reply card

back to us and you may win one of the many games we'll

(A) New Jersey Bell



# Special needs children offered screening

children who will be three area which may inhibit noror four years old on or mal educational develop or visual materials before October 1, 1988 for ment. its preschool handicapped Some of the character- tand words The special needs pre- may have are: school child demonstrates • Excessive clumsiness or

delays in cognition, speech, poor coordination

Seniors briefed on **Direct Deposit advantage** 

Millionaire

finali\$ts

A top prize of \$1 million.

matching, in exact order,

At a recent "Preferred | Deposit Service since the Customer Luncheon" held | luncheon and more are anat the Landmark Inn in Woodbridge, over 50 senior Reliance Savings operates citizens from the local area full service banking facilities were guests of Reliance in Rahway