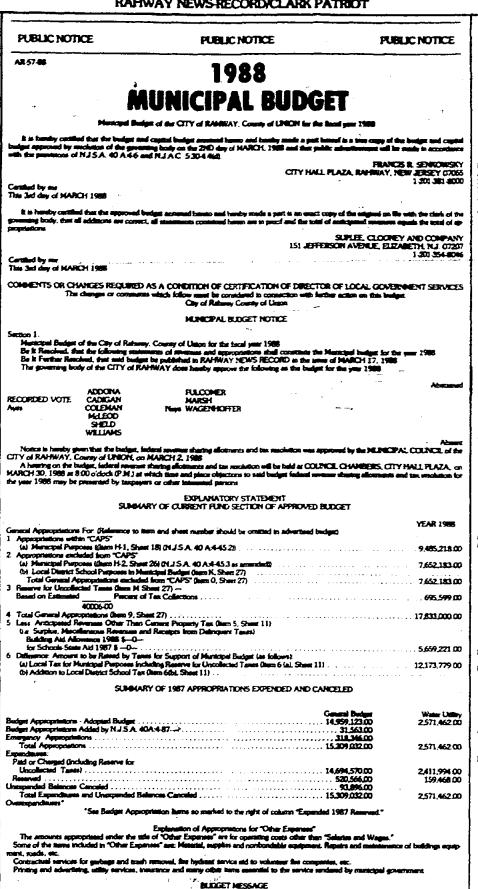

**Board of Ed approves** \$19.4M budget

#### by Pat DiMaggio

cation adopted a \$19.4 mil- positions include language, meeting held last week. The total budget of ers at the Hi service of \$387,055.

Voters will go to the polls

over last year's budget. Taxes for school purposes

| cording to Board President | tutoring program for those Rahway's Board of Edu- Robert Munsey. These | children having difficulty, lion budget at their regular mathematics, industrial arts and special education teach-School an \$19,447,109 includes a cur- additional librarian, an art budget and Board Member rent expense portion of teacher, a music teacher, Rick Proctor did not attend \$18,587,054, a capital outlay and two physical educa-portion of \$473,000 and debt tion/health teachers at the clementary level.

An attempt to reduce the on April 5 between the hours budget by \$277,000 was met of 9 a.m. and 9 p.m. to vote with defeat when Board on a current expense total of Members Jacqueline Fagan,

especially in High School Proficiency Test areas Board Member Barr ricnaerson voica against the

"I think the budget could

taxpayers without reducing even better job than we are doing now educationally. We still have to maintain an economical and outstanding

A Candidate's Night for the PTA/O Council of Monies for Project ASK Rahway Public Schools on

additional \$200 in taxes for | ago the program was funded | school purposes, said Busi-by state monies, said Mun-ness Administrator/Board sey, and last year it was didates will be sponsored by "We are pleased to have Secretary Anthony Rocco, funded on a 50/50 basis. The 1988-89 budget in- (After School Klub) are also Wednesday, March 30, cludes monies for nine addi- included in the budget. Pro- 7:30 p.m., at the Rahway

\$13,717,669 and a capital Lillie Henderson, Roy more money we have to outlay total of \$432,434. Valentine and Lori Kennedy spend means we can do an This year's budget shows voted against the proposal. an increase of \$1,781,318 The cut would have reduced the new staff positions. will increase by 50 points, or 50 cents per \$100 of assessed gram (Alternative Center

value. On a house valued at for Education) will be fully \$40,000, residents will pay an locally funded. Two years

the meeting. have been leaner and a little less expensive for Rahway's

services," said Munsey in support of the budget. "The