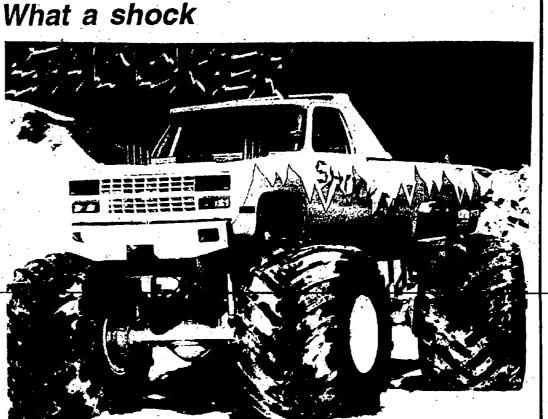

The Shocker, a monster truck sponsored by the Rahway Chamber of Commerce, will be on display at the Rahway Steet Fair on Aug. 15 and Aug. 17. The Shocker towers over 6 feet and will also be an attraction before the third concert of the Mayor's Summer Concert Series, which will feature 'The Tim Gillis Band.' The show is scheduled to begin at 6 p.m. The free concert will be held on West Main