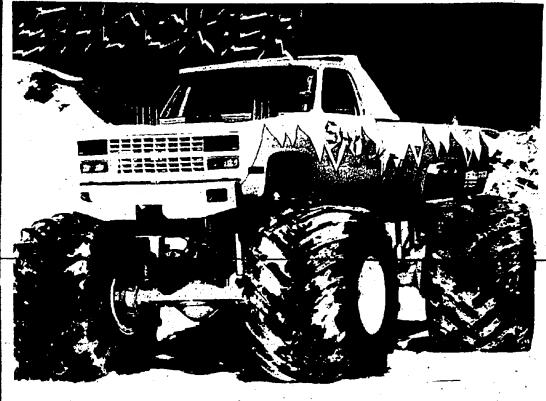

The Shocker, a monster truck sponsored by the Rahway Chamber of Commerce, will be on display at the Rahway Steet Fair on Aug. 15 and Aug. 17. The Shocker towers over 6 feet and will also be an attraction before the third concert of the Mayor's Summer Concert Series, which will feature 'The Tim Gillis Band.' The show is scheduled to begin at 6 p.m. The free concert will be held on West Main