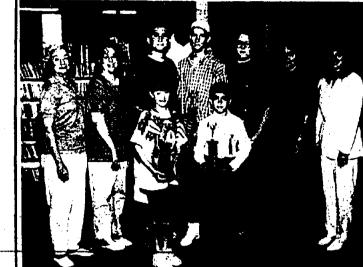

#### They're the winners

Pictured are the winners of the Division of Parks and Recreation Summer Arts and Crafts Playground drawing and painting classes. Front row from left are Sara Chapin and Baudilio Morales. Back row are Janice DiGiorgio, Drawing and Painting Program Instructor, Candace Toth of the Rahway Public Library, Randy Chapin, Ron Williams, supervisor Rahway Summer Playground Program, Eric Weaver, Nick Greder, Alice McNeil from the Rahway Public Library and Fran Ryan from the Summit