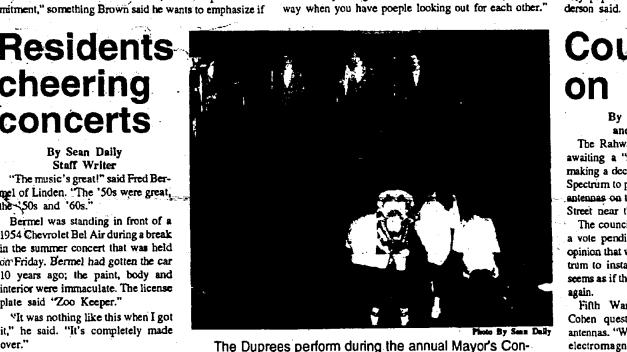

Residents concerts By Sean Daily Staff Writer

"The music's great!" said Fred Bermel of Linden. 'The '50s were great, Bermel was standing in front of a 1954 Chevrolet Bel Air during a break in the summer concert that was held

it," he said. "It's completely made Bermet and his Zoo Keeper were just one of several vintage cars at the concert, which was held by the Union County Arts Center. It was no accident; the band was the Duprees, a

The Duprees perform during the annual Mayor's Con-