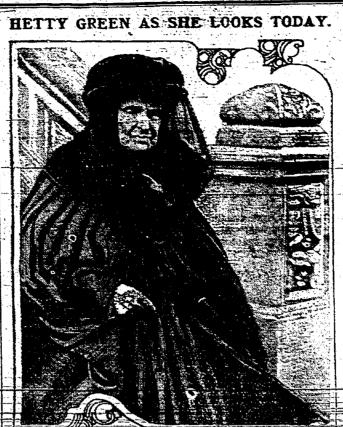

Photo ( by American Press Association -America's richest woman just celebrated her eightleth birthday

Miss Mabel Triads has returned icital by Professor Krouplain on

Hamilton street. Miss Mabel-Talada has returned cital or processor about the many admirable traits and was highly ments were served and social inter-C. F. Hyer, of Main street, has re-turned from a three weeks visit with Dr. W. E. Cladat has been enjoying One application for membership was be brother and other relatives in a funting trip for the yest-day or received last evening at the meeting life and character. Main had charge of the musical pro-two. df Union Council, No. 31, Junior O. U. Sintand U. Barkas 