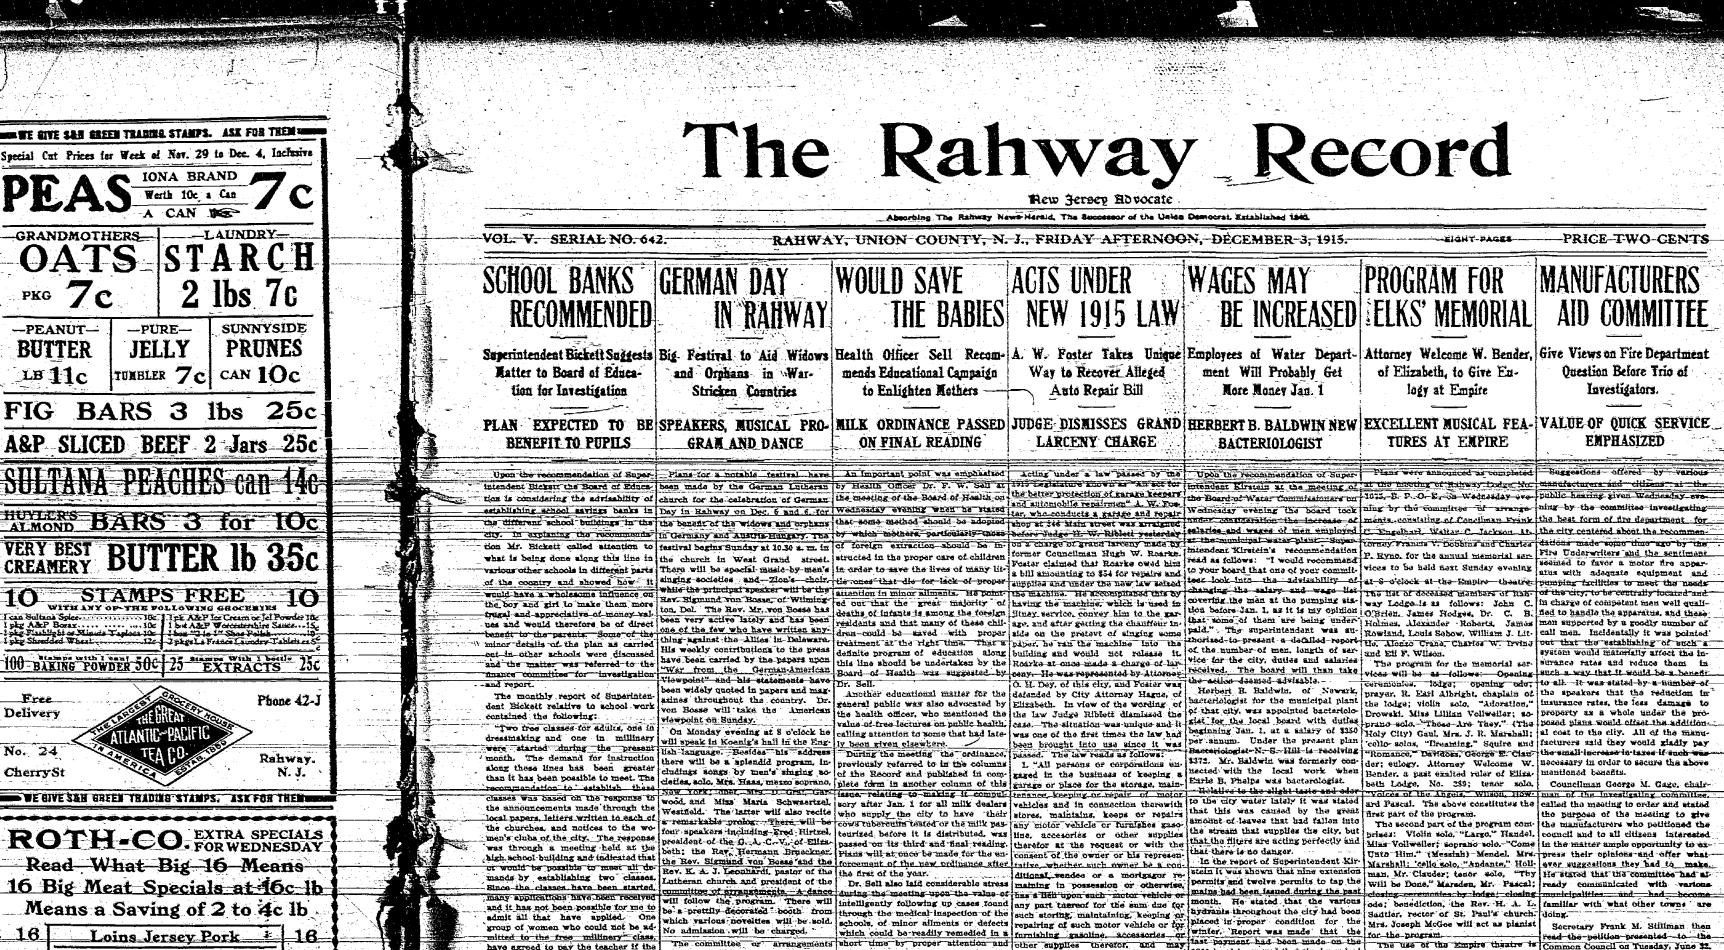

Rahway Record, Tuesday Afternoon, November 30.-1915.

FINISH STUDIES ON BATTLEFIELD

WITH LYMAN HL HOWE

**EXPOSITIONS** 

THROUGH\_the

tobe SEEN HERE SOON.

THE GATUN

-----

PANAMA CANAL

T All yes

PASSING THROUGH ONE OF THE LOCKS

available funds for the establishing and R. Schumann, other evening vocational class that similar privileges be granted to other groups as they may apply.