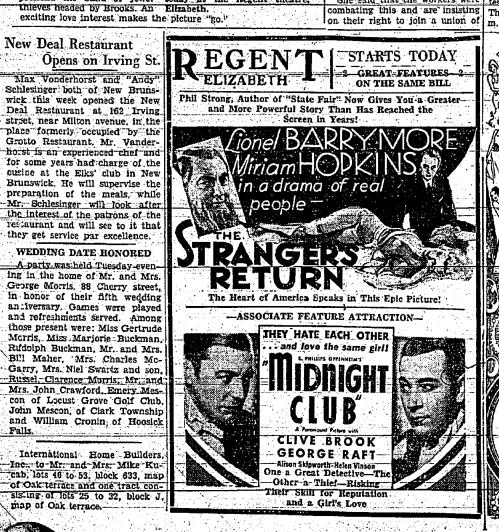

Metropolitan stores have found it possible to LEFE IN THE The City of Springfield, Mass., undertook to street, near Milton avenue, in the sell the real estate for payment of taxes but place formerly occupied by the Temain closed throughout Saturday during the the city collector was astonished at the length RAW FRIDAY and SATURDAY Grotto Restaurant, Mr. Vand two hottest months. It seems doubtful if these of the list of delinquents. It fills nearly 15 horst is an experienced chef an "MELODY CRUISE" pages in a special tax section of one of the tores, pressed for profits as they have been for some years had charge of t or the past few years, would have continued city papers. More than 3,000 parcels are incusine at the Elks' club in Ne volved and the amounts in default range from Brunswick. He will supervise th George O'Brien Charles Ruggles and Phill Harris preparation of the meals, wh 95 cents to \$30,000. The total is said to be in Mr. Schlesinger will look after -All-of these defaults are for unaid taxes for restaurant and will see to it the asking themselves why they should bother to 1932. Perhaps a fourth of the owners will pay they get service par excellence.