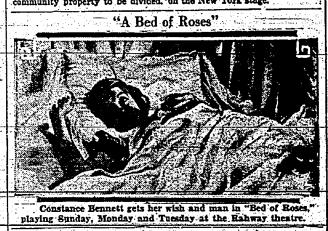

19 Palo Cleanser can 3 LARD 8

pears in "Wild Horse Mesa." Three Mickey Mouse cartoons will also be shown at the tomorrow's matinee. Tomorrow night Lou Van presents his "Around the Town" Revue. Sunday and Monday Constance Bennett plays in "Bed of Roses" while Gary Grant and Benita Hume appear in "Gambling Ship." And that's a complete billing for any theatre. Charles Ruggles in his inimitable self in "Melody Cruise" as the tired (?) business man who finds two beautiful girls in his stateroom the morning after a big "farewell" party. "Bed of Roses" shows Constance Bennett as the reformaory school alumna who leaves her "Alma Mater" pledged to land herself a man with plenty of money. When she falls in love with Joel McCrea, complications ensue.