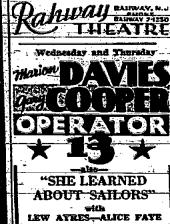

### ALONG THE RIALTO

One of the real treats of the year will be afforded patrons of the Rahway theatre for the second new performance of the week when "Operator 13," starring Marion Davies and Gary Cooper, and "She Learned About Sailors" with Lew Ayres and Alice Paye, opens a two-day run beginning tomorrow. Today, "The Life of Vergie Winters," with Ann Harding and "Circus Clown," featuring Joe E. Brown, will show the last times.