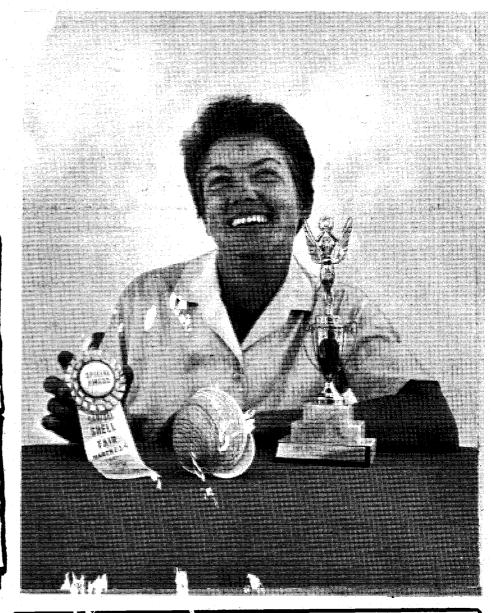

# SHELL FAIR CHAIRMAN NAMED

The Sanibel Community Association announced at its first meeting last week the appointment of Mrs. John Van Arsdell as the 1968-69 Shell Fair Exhibit Chairman.

The Van Arsdells are not new to the Islands nor is Lois a novice sheller. They came to Captiva as vacationers ten years ago and six years later built their permanent home in the Rocks subdivision on Sanibel. In 1962 a friend suggested that Lois exhibit some of her Sanibel-Captiva shells in that years Shell Fair. She borrowed a small 6x8 inch tray tiny haetopleura apiculata, or lowly chiton, and won her first blue ribbon. Ince then she has entered many Sanibel shows and taken many ribbons among them the Sanibel-Captiva Adult Trophy and Sanibel-Captiva Shell of the Show both in 1967. She has been active behind the scenes in varying capacities in other Shell Shows. Although she will not be able to enter the competition this year, (Shell Fair rules prohibit the Exhibit Chairman entering competition,) you will frequently find Lois on the mud flats in

the Bay or on the beach at low tide adding to her extensive collection.

The Van Arsdells really like "islands." When they leave Sanibel in

the summer they go to northern Minnesota to an island of their own called Two Bucket Island where Lois collects land and fresh water snails.

The Community Association is pleased to have Mrs. Van Arsdell serve as Chairman of the Exhibit Committee and all members offer her their loyal support.

GR 2-4011

shop at the store with the

International Reputation