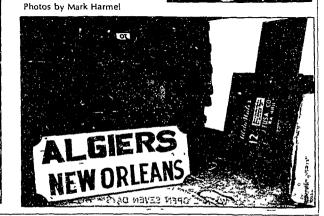

# The Algiers Steamboat's fate rests with City Council

For the past 22 years the steamboat Algiers has been For the past 22 years the steamboat Augters has been lat di xked oi. Sanibel The stately old steamboat arrived on the Liand from New Orleans via five tug boats after it was purchased by shipping heress Helen Hooper Brown and her

husband Lathrop In its prime the Algiers ferried passengers back and forth

In the prime, the Algiers ferried passengers back and forth rom New Orlaans to the Algiers Navy Station. The Browns however planned to reture the Algiers from sciture duty and make it their personal dreamboat on Su ubel They placed the graceful attamet front and center is he 30 acress they owned south of Case Ybel Road and fulfred great plans for its 12 rooms runnens adorned the massive ship and held promises of an sland home apent from all others But when Latirop Brown died while the renovation was underway hu wide abandone the orney for the pro-

underway his wife abandoned the project and never came back. The Algiers was left to the mercy of + andals the weather and time

> DANGER! KEEP OFF

\*22142301

BEWARE

A caretaker mainta ned the shin from 1969 to 1979 in the A carretaker maintained the snip from how to isvo in the company of loggerhead turtles gopher toriolass and alligators who took up tholficial residence around the creaky boat

creaky bolt The years continued to take their toll or the steamboat however and in 1979 the city of Sanibel purchased the Algiers with hopes of somewhow returning it to is glory Those hopes have been somewhat italied however by the high cost of renovations (\$500000 plust that would be necessary to bring the ship to life again

necessary to bring the ship to life again Even contents reparts to the steambast with no provision for public access would cost an estimated \$39 000 according to estimates from U = city consulting engineers On the other hand demolition of the rusting Algers could cost, uppa acfo \$150 000 the engineers asy Today the City Council will have again consider the false of the Algiers Public point all the antimeter to the to = to =

the Algiers Public input will be solicited at the 10 a m hearing at MacKenzie Hall as council members decide whether to abandon ship or attempt to raise the Algiers

vernes from the Algiers clockwise from up left. The for seahorse fastets and after stripped of its grandeur a mer ferry sits indicated south of Casa Ybef Road, twin placeard boasis the Algiers and its home port today seigns spires reach shyward, marking is hith before with godd ward curious sitilars

By Cindy Chalmers