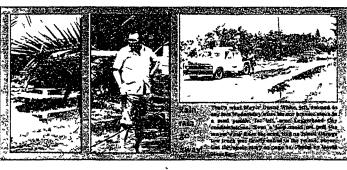

#### Tiny turtles released in Gulf

Their shells still soft and vulnerably but their insuncis leading them reaward the third group of longershead turdies. It is not all was released in the Guil ast Workeady saind a swell of emotion from the profile who were responsible for their survival. Look at them eximining with their little heads above water said one excited observer as the furtiles. But were deposited on their survival and the short of the said and susm with determination swapers to the said and susm with determination swapers and the horizon. Historia that they have a better chance of survival counted the horizon. Historia that they have a better chance of survival counted the horizon. Historia that they have a better chance of survival counter for a catal themselved. Let it its verticed a volunteer for a catal themselved in the both as food source and a minute of reach the floading barries and any of the said are believed in the both a food source and a minute of the said and the profession of the said are believed in the both a food source and a minute of the said are believed in the both a food source and a minute of the said are believed in the both a food source and a minute of the said are believed and the said are believed in the both a food source and a minute of the said are believed in the both a food source and a minute of the said are believed to be both a food source and a minute of the said are believed to be both a food source and a minute of the said are believed to be both a food source and a minute of the said are believed to be both a food source and a minute of the said are said to said the said the said to said the said are said to said the said to said

She and other Caretta volunteers have rejocated

but confessed that uncer normal conditions less

on one quarter of one percent actually survive to Those that survive grow to about pie size offer a

ear and reach 300 pounds by sull adulthood after E to 10 years k to 10 years None of the turtles has been tagged because search volunteers have been unable to devise a

ethod for tagging. The turiles were released close to where the The turtles acre released close to where the gage were originally had It is theorard that the urives are imprinted with a nearon of their outriblace and that the females will return to the name apot in 10 to 20 years to lay eggs We hope they afternie back to Captiva because we have a good beach here. Mrs. Ha. erf. eld as d.

Cirintian (sates let! Inspects a newly hatched loggerhead turtle Above right barak Cates holds a squirming young turtle The young loggerheads begin their journey seaward right 1 holos by David Meardon