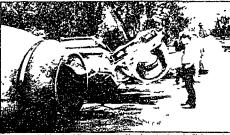

#### Cement truck spills load at Periwinkle, Dixie Beach

Almost two tors of mixed concrete spilled onto Dixie Beach Boulevard at Perwinsle Way tast Thursday when a bol holding the drum of a cement ruck snapped as the driver turned onto Dixie Beach Boulevard Traffic was blocked from the road for

about three hours from mid morning to early afternoon as any workers used shovels o remove the concrete and a crane lifted the drum off the road

Fred Agron Reives 24 driver of the truck for Lichigh Acres Concrete Co of Fort Myers was cited by Sanitel Police Officer Lew Phillips for operating an unsafe vehicle after it was discovered that five of the eight

bolts designed to secure the cement drum were not in place before the accident Philips said centrifugal force snapped the only bolt securing the drum on the right side only not securing the drum on the right side of the truck as Reeves turned onto D xie Beach Boulevard. The other two bolts on the eft side were bent over when the drum toppled onto the street.

A wrecker from Island Garage pulled the hracket that secured the drum back in place enabling the driver to move the vehicle out of the way of traffic

The truck was carrying an estimated a 165 pounds of cement and weighed a total of 65 000 pounds. Phillips said

Cement truck driver Fred Reeves standy beside almost two lone of spilled concrete Photo by David Meardon