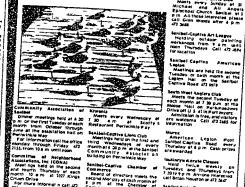

# A drop

### in the bucket

sana officially comple the South Sena ber

the South Seau beach
reasonishment project
Saturday on Captiva
Helplag sig the bather,
from left to right, are Lee
County Cosmissioner
Harry Rodda CEPD
Chairman Richard Bathe
France! Project Manager Dick Sievens, State DNR Sievens, Rista DNR representative Locatic Ricker South Seas President Allen Ten Brock and Dick Velson, side to US Rep. L. A. 'Skip Bafaits Photo by David Mannforn.