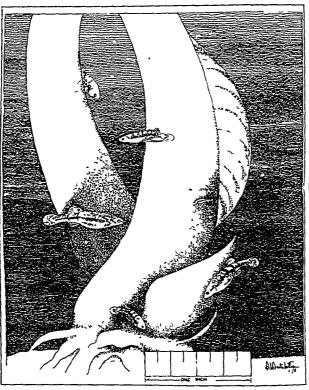

# The Minute Mosquito Fish Sanibel's gentle predator one of the smallest vertebrates in existence

By George Campbell illustrated by Ann Winterbothum
The Minute Mosquite Prob Peterrocdria farmons pic tured here is found in most of the freshware slought is lake and canais on Sanibel Island often in high rammbors
After the beavy rains of August and feptember of this year the population exploded as large areas of awaying and became flooded and prosecute and other prey became abundant
Hetermedria simply means that the male is different from the female is over 1 while termses means.

the ternals as what she is new?) while termaes means beautiful. The Minute Meequito Fish although of less importance in mosquito repired than the larger and more aggressive Gambata is nonetheless as important factor in maintaining the two dozen or so meaquito species of Sanibel.

Fisewhere in Lee County the mosquito problem was ser ous but on San bel our natural controls proved that Mother Nature can do a good and effective job without

man's r sky interference.

For many decades the Minute Mosquito Fish was contor many occasions the minute anonquitor risis was con-silered to be the world a small est vertebrate animal Pull grown males are but hat an inch long. A big femalle is only three quarters of an inch, while the world a record a spec men a my collection is a monster at one inch long. Newborn bables are about the size of a comme. First place for least vertebrate has recently been claimed by an even maller fish but the Minute Manquist Pulk on a cere maller fish but the Minute Manquist Pulk

The Minute Mosquito Fich at home amongst cattails in a