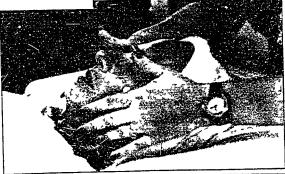

Pass and placed in a box half the size of a shoe box Ms

Lt Cel Mixe battle fing at his fingertips saved soldiers lives n Viespam above Left, Malone raises the intiered flag at the Stalbel Police Department as Police Aide Stan Ritter and Capt. William Trefuy look by Cludy Chalmers

### Vietnam vet raises battle flag over Sanibel for Veterans Day

A bu let riddied musim man guys saved over Sanibel on Veterans Day guys When Malone left Vietnam after a When Malone left Vietnam after a last Wednesday almost 14 years after it saved the lives of re-tired Lt. Col. Hike Malone and members of the 18 datables of the 8th lufantry cas kept with him. To matter what

in the central highlands of Victnam.
The flag found its way to Sanibel with Malone who returned to the latent four months ago to make his home with his family. In honor of Veterans Day and the members of his tattation Maione asked that flag be raised over the Sanibel Police Before the brief ceremony last

week he recounted the night of March 26 1968 About 1 000 North Vietnariesc

About 1 000 North Victoariese alacked us than night he said quietly as his hends rested on the mud-stained flag in the Police Department aquad room We gave them a pretty good fight it was hand-to-hand combat until around 4 an when we ran out of am