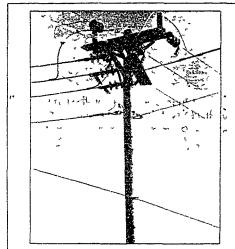

#### Saturday night dark, chilly

By Cirdy Chalmers
Roughly 6 7:00 residents of both Sanibel and Captiva Island, were without electricity for nearly mise hours Saturday afternoon and night because of a faulty insulator aton a

power pole near Matlacha Pass
A tota of 14700 residents of the Islands
Cape Coral and Pine Island were a fected by ir e blackout that started shortly after 3 p m Power was restored to those Les County
Electric Cooperative customers in Cape
foral and Pine Island however early

Saturday evening Islanders remained in the dark until after midnight. Electric co-op officials explained the outage was caused by a break in a porceish insulator high atop a power pole in a dense mangrove area near Malitach Pess.

The remote location of the power pole was higher of for the hearthy. Distance for the hearthy believed for the hearthy.

blamed for the lengthy blackout on the biamed for the legging blackout on the Islands Work crews were taken to the sit-by helicopter and worked through the night by floodlights and flashlights.