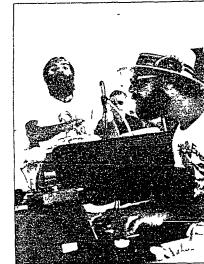

higher than at last very successful to the helped us he and a liting that several trips to Baleys were made to replenish highester and juice supplies throughout the morning

White (left) and Jake Eahn of the Rhode Island based musical duo kahn and White serve up sems jazz blues rhythms. The duo will

trove witten wire of indistance his keeps a tender hold on his son William II ax they eye exhibits under the big top Above left. The Little Bits bluegrass band of fakeland Fia pick an upbeat country tune while Keith Tew (inset) keeps the tempo