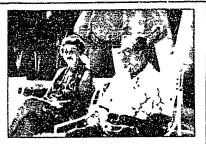

## Islanders fondly remember pioneer 'Uncle Clarence' Rutland

onductor he worked on a cattleboat

He was an easy man to talk to Idra Dormer remem And he was very informal. He liked to sit around the

He had one of those closing sticks across the door she adds If it was up yo I were welcome to come in Anyone was welcome if he was home. He never locked his door Mrs. Dormer says two scrapbooks — one largely filled with pictures of Rutland's wife. Ruth Wiles who died in 1938.

were stolen by someone who took advantage of the open oor policy

Both Mrs Dormer and Island resident Alice Kyllo a close

friend of Rutland's say Rutland was an ardent con rrend of routants say funding was a arcent con-servationist although perhaps not an ecologist — ecology hadn t been invented yet — who deplored the way the Island was going and opposed construction of the Causeway He be

ownked with the Shell Fair every year

During World War I be was assistent lighthouse keeper
in World War II be rode a scout plane around the Island and

and Island pioneer Uncle Clarence Rudand Mrs Kylio I with Rulland in the beach snapshot (op Photographer David Meardon and The Islander files provided the pic tures of Rulland's bouse on Periwinkie Way