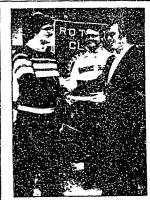

#### Oops!

about the Sanibel-Captive Rotary Club donation to the city's Recreation Mark Webb was to correctly identified as Ros Heaver. Our applogies to both Webb and Weaver In the photo left Webb

left, presents Mayor Parter Goss a check for \$100 as Police Off Dich Noon looks en.

The Cky Council for-Club at last week's council meeting and gave the club a hearty round of applause The funds will be used to purchase gy-m equipment for the