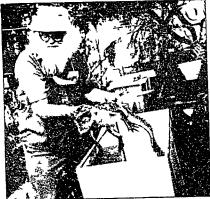

## Surgery saves gator

By Clady Chalmers the injured Allgator and they went to work The limited y combination of latand Therr maximets consisted of a c wdiess maturalist George Campbell and his animal Black and Decker hand drill and ison e burgion triends D Bruce Oits saved a brighty colored telephone wire After almost two hours of careful drilling and tying Campbell and this are reasting to they had done their best to put be garo veterinarian was righted rabbit fload back together again Still croggy the gator was placed in an aquarium-like tank with by a cro mSan-Cap fload meet flabbit fload and tying Campbell and Ots are as a list of the same was placed in an aquarium-like tank with and your compared the would survive. He will all off of the heavy of the same of Campbell said Ots hopes and they had done their best to put be gator the list also the replites jaw and mouth the list also the replites in pured wildlife they had done ther best to put the gator the would survive. He saill a very sick fload to the the sail and the own the tool the ratural dostantion for the inpured gator from its tank. The gator dd not reish, h s after Wratall p of ed or propiel has had relaively. Thindle the gator get and had relaively out another the whad relaively out and the an and a sport of the same as an high are and had survive. The sail a set were as a bid relaively out any bott should be a size and had an any set of the same as a high are and had an any set of the same as an high are and had an any set of the dawned the sail and the dawned and had an any set of the dawned and had an any set of the dawned and had an any set of the dawned and had an any set were as an high are and had an any set of the dawned and had any the dawned and the same and had an any set of the dawned and had any the dawned and the same and had any the dawned and had and the and had any the dawned and had and and had any the same

I put of experience with the set of the set

The ISLANDER

Islandsr George Campbell lifts his injured alligator from the cage in Campbell a back yard. Loft, a clear look at the satures that hold the galor's crashed jew is place. Photos by David Mearden

Ar n winteroonam Citty a Holy Davies others fire time on the stands will's and Campbell patched the shell with a r-pair the damage wherever possible plaster cest secured it with nyloi strung and

cracket jav in place. Peoks by David Mearten several months Campbell said (c can) ve jast ikke tikk without food for at least two montis he added While he is relatively unactive the gator does change his position in the small tark and responds to Campbell souch In a tank just above the gator sten porary refuge Campbell has a Peninsular court torstose that was also the vet m of a carreless driver in a fast car Campbell found the turtle on Christmas Day with two fist sized holes in its shell Ar a Winterbotham CROW as Holly Davies and Campbell pached the shell with a conset driver is a fast car Campbell found the surtle on Christmas Ara Winterbotham CROW as Holly Davies and Campbell pached the shell with a correlias drivers are provided the shell with a conset driver in a fast car Campbell found the shell with a car of an appell pached the shell with a car of an appell pached the shell with a corport in the sh