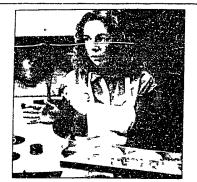

# Pole expresses distress over conditions in motherland, urges support

By Peggy Dalley A young woman named Barbara Buczek waded across the Nysa River separating East Germany and Poland on the night of Muy 1, 1945. She was escaping from Coru muniam in her native land, a land the stills loves. She muniam in her native land, a land the stills loves. married later and made her way to the United States The same woman, now Barbara Raczkowski, visited Sanibel earlier this month and requested a chance to talk with The Islander to make her cause more pu

Raczkowski's cause is Medical Aid for Poland (MAP) Racticowski's cause is Medical Ald for Poland (MAP) an a non-profit organization she founded last December to aid people in the the country that was cut off from the world overnight on Dec 13-14, 1981 According to a recent story in The Miani Herakl, Poles are suffering from near story in The Milan; Herad, Ford are suited by non-starvation and linesses that can't be treated because of lack of medicine and medical supplies Raczkowski is an intense, assertive woman whose

obvious succerity, distress and fructation at what is happening in her Motherland is simost pathetic While taiking with her, one is made sware of the thousands of other Polish Americans who must be suffering the same feelings