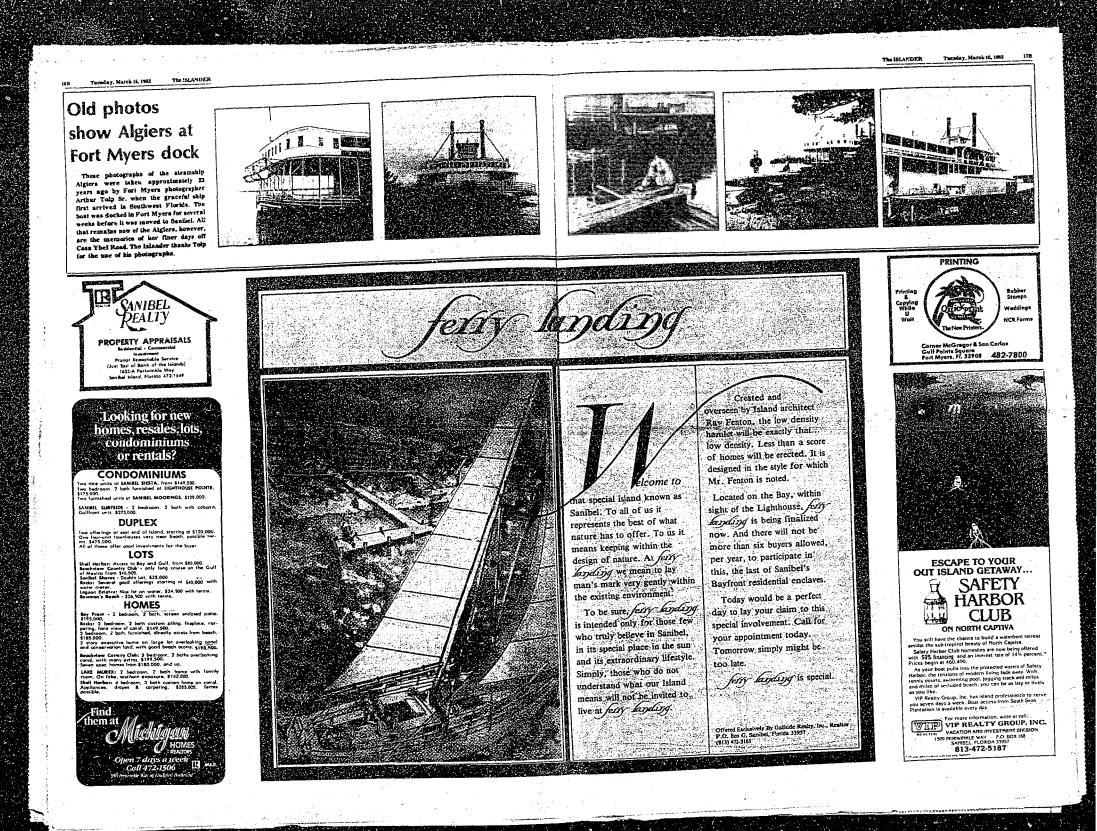

See more Algiers photos page 16B

of Algiers at Fort Myers dock

mal that his wife would have had little dif floulty in finding an apartment in a now retuned multi-family area to share with two I have been following with great interest your continuing story about the demise of the old river boat Algiers I remember when the best arrived in Port

Paul A Howe

Sanibe

retard multi-family area to share with two unrelated young workers Sambel and its environs now similarly have an increasingly larger purion of residential land available for multi-family living that is outside of our limited single-family neighborhoods (those to the environs I remember when the boat arrives in port Nyers and I recall it was beride at the food a row of Fort Nyers for the past 3 years and of Monre Street (then it was a clinx) dock at the end of the railroad spur tha' came down to he water from it was a clinx to be a start of the past of the water from it was a clinx to be a start of the past of the water from it was a clinx to be a start of the past Your Islasser I might add is a line paper sampy neighborhoods (those to the environs generally are more moderately priced) The obvious surplus of heat over light on the subject of Sanibel # residential zoning to the waterright's away fact in late assor early 1960 I have taken the liberty of enclosing six prints of the old tub as t lay at the dock -

To the Editor

e the studyect of Sanibel a residential xoning e makes it in preraitve for ALL base con cerned over the continued lategrity of our r angle4amily neighborhoods to take im mediate corrective action My recom mended action is to plead with our City Council for prompt insertion niato CLUP of an accepted definition of a detached single fan ily dwelling unit Our city attorney a memorandum (1977) to the City Council suggested a definition that was accepted by the US Supprene Count in a landmark decision upholding single4amily rounds Such a precedent you may have them if you wish for your me who care files Somehow the negatives of those years have d\_sappeared but I have made photo

周

Arthur R. Tolo 6 Fort Mye

copies of them for my records if I remember correctly the Algiers stayed at her borth for quite some time - it

seemed that the owners were looking for an appropriate place to permanently dock it I do not recall why or how Sanibel was chosen

I have been shooting historic scenes in and

it is astounding how much the area has

and its accent on keeping the Island of Sanibel conservation-oriented is admirable

and deserves the thanks from people like