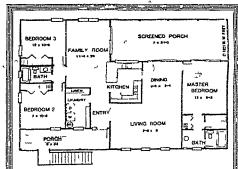

#### FIRST TIME LISTED

This is a two bedroom two bath, double car garage home located in the Lake Murex Subdivision, close to the Gulf Beach walking easement Bult of concrete block stucco with a cement tile roof and terazzo floors in ik ing convenient and easily maintained ground floor riving. Beautifully land scaped high and dry property with an underground sprinker system. The house contains 1 411 feet of inside living space a 300 foot screened porch and a total area of almost 2 200 square-feet throughout All appliances included makes this a tremendous Value/Price Rat o Asking \$127 500 which cannot be equalled in today's market 80% Bank Financing available.