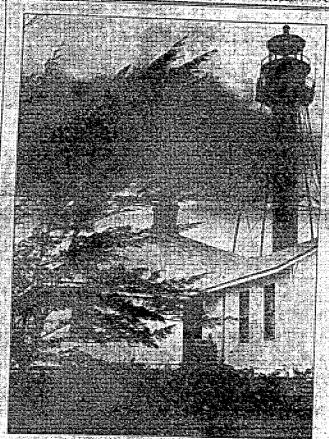

#### it could have been

#### much worse

Although only the fringes of Hurricass Flens tented Southwest Florida over the Labor Day weekend, her effects were feli on both Sambel and Captiva. Hardest hit was Captiva, where rising where the Mucky Duck restnurant lost much of its parking lot and outside deck The tree at (ar right barely hangs on h frost of the gulf-frost recisivant. At right, Sanibel police kept curious drivers away from flooded Sanibel-Capitan Road during high tile Saturday afternoon, Photos by Mark Johnson.