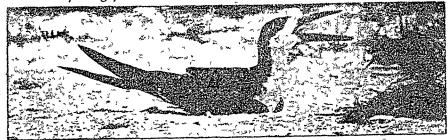

#### it could have been

#### much worse

Although only the fringes of Hurricass Flens tented Southwest Florida over the Labor Day weekend, her effects were feli on both Sambel and Captiva. Hardest hit was Captiva, where rising where the Mucky Duck restnurant lost much of its parking lot and outside deck The tree at (ar right barely hangs on h frost of the gulf-frost recisivant. At right, Sanibel police kept curious drivers away from flooded Sanibel-Capitan Road during high tile Saturday afternoon, Photos by Mark Johnson.