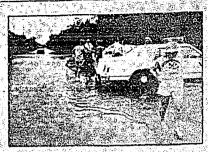

#### it could have been

#### much worse

Although only the fringes of Hurricass Flens tented Southwest Florida over the Labor Day weekend, her effects were feli on both Sambel and Captiva. Hardest hit was Captiva, where rising where the Mucky Duck restnurant lost much of its parking lot and outside deck The tree at (ar right barely hangs on h frost of the gulf-frost recisivant. At right, Sanibel police kept curious drivers away from flooded Sanibel-Capitan Road during high tile Saturday afternoon, Photos by Mark Johnson.