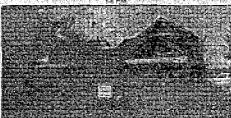

#### it could have been

#### much worse

Although only the fringes of Hurricass Flens tented Southwest Florida over the Labor Day weekend, her effects were feli on both Sambel and Captiva. Hardest hit was Captiva, where rising where the Mucky Duck restnurant lost much of its parking lot and outside deck The tree at (ar right barely hangs on h frost of the gulf-frost recisivant. At right, Sanibel police kept curious drivers away from flooded Sanibel-Capitan Road during high tile Saturday afternoon, Photos by Mark Johnson.