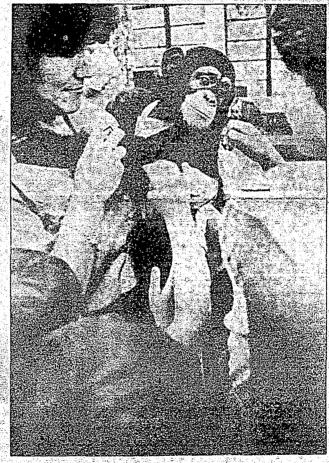

#### Monkeyingaround

Kima the chimp was the center of attention during her visit to the Sanibel Community Church's Youth Club meeting last Wednesday. The Event-old chim-pance owned by Charlotte Horasty of Furt Myers makes her home at Pelland in Ft. Myers.

Hornsby told the audience of approximately so youngsters, and parents that Kina would grow to weigh to pounds and live almost as long as a human. Photo by Mark Johnson.