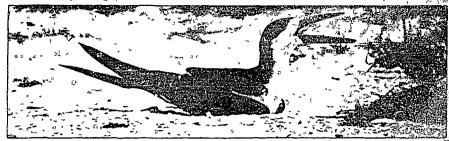

A June is Street wemen reported her mailbox had been knocked down Sunday afternoon, Sept. 8

A Fort Myers Beach woman reported a locse dog had chased and aught a pelican on the beach pear the Lighthouse Sunday afternoon, Sept 8 The pelican suffered a broken wing and was taken to CROW The owner of and was taken to CROW The owner of the dog told police the bird seemed iame because it did not fly away from the dog. She said sike would not take ber unleashed dog to the beach again