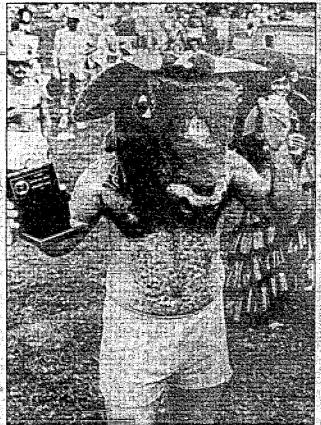

## The ISLANDER An archaeological gold mine from page 10A

"Everything from Calusa culture to how the environment has changed is written in these mounds." Archaeologist William Marquardt

### 4

emphasized And that's one reason why Useppa is turning out to be a significant site that could il-luminate ancient Cabas history. Inminate ancient Calusa history. The 100-acre Island has been in private hands for centuries, therefore it has been fairly well

protected from the amatcur digger and from van-dals, Marquardi scid. The island also has always been a high mound, fairly well sheltered from the gulf, out with deep water close by for fishing. It has the estuaries nearby for shell fishing, and the island itself has

Treshwater springs. Much: contemporary: knowledge: about the Calusas comes from old Spanish texts and from past important digs. Archaeologists think the; Calusas had a population of between 20,001 to 100,000 who lived in wooden palmetto homes that stood on pilings. 😳

stood on pilings. Many researchers, including the Smithsonian Institution, feel that the capital of the Calusa was on Mound Key, behind Estero Island. Other researchers feel the description found in old Spanish texts of the capital island make it near a water channel deeper. than any - in the Estero

estuaries. "We don't know a great deal about the Calusas

carefully brushes dirt from the lop of a skull. Belaw: Don Kemp sifts through dirt from the site in search of bone fragments.

we have a long way to go," Marquardt said. And he feels much knowledge can be unearthed a about these Indians who were killed off by European diseases or war as early as the 1500s. Marquardt is currently wrapping up research projects in Burgundy; France, and in Kentucky.

## An archaeological gold mine continued

Above: William Marquardt ex-amines an Indian arrowhead Right; Dr. Kay Potterf, president of the Useppa Historical Society, brushes away dirt surrounding a skull and a clay pot.