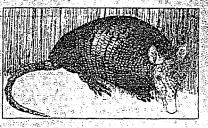

Neither of these shrews has been found on Sanibel, but authorities agree that both could conceivably be found here. Status Hypothetica!.

Above: The nine-banded ar madillo is among Sanibel's more interesting mammais, Below: The only manuplal in this part of the world is the opossum. She carries her bables in a pouch much as do the kangaroos of Australia.

#### Order EDENTATA • Dasypodidae - The armadillo

family Dasypus novemcinctus mex-icanus, the nine-banded armadillo\* A well-known species on Sanibel, — A well-known species of ballocity this animal kills ground-assing vertebrates of many kinds. Although it is valuable as a model for the study of jeprosy, many hate this exotic because of its destrue.