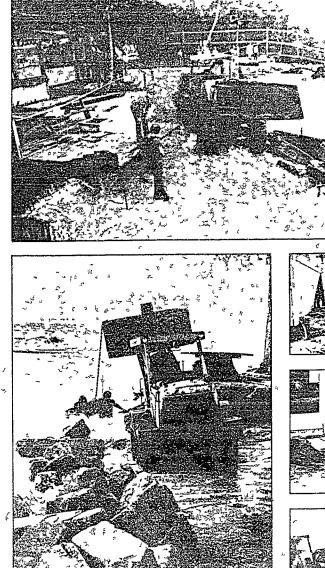

continued page 16B

and the second second Testi-

And the waves kept pounding

1.24

Several days of above-normal tides and continuous pounding waves a sine effect of Hurricane Juan in he Gulf of Mexico took their toll on Captiva last week The photos at top above and right are scenes from the Mucky Duck restaurant The table vand

hairs deep in mud are at Shirley a Spirit of Foolishness And the batteren fence above the table and chairs is all that rymains on a Leachfront parcel that once and a louse Photos by David Bugatk n

Reason of the Providence of the Article