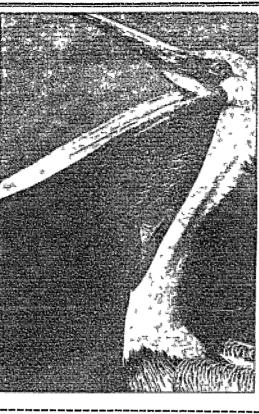

Neither of these shrews has been found on Sanibel, but authorities agree that both could conceivably be found here. Status Hypothetica!.

Above: The nine-banded ar madillo is among Sanibel's more interesting mammais, Below: The only manuplal in this part of the world is the opossum. She carries her bables in a pouch much as do the kangaroos of Australia.