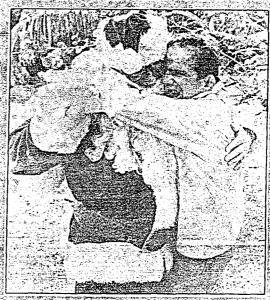

#### Here comes Santa Claus!

Santa made a special appearance or Sanibel last Saturday exening for the annual lighting of the communi ty Cl ristmas tree across from the Sanibel Community Association
The folly old soul (a ka John
Walsh) arrived via firetruck and
handed out candy to a crowd of ex

cited children. Parents at the scene enjoyed hot cider courtesy of the Sanibel Captiva Kiwanis Club Here Lauren Kohlbrenner 2 takes ad vantage of Vince Henrings shoulders and plants a kiss on San ta Phote by David Dugatki :