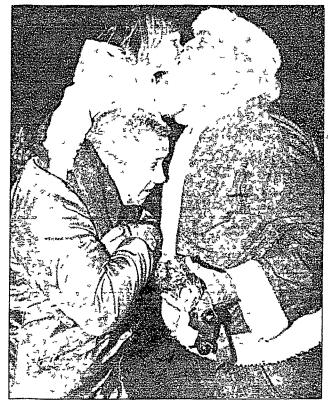

#### Here comes Santa Claus!

Santa made a special appearance or Sanibel last Saturday exening for the annual lighting of the communi ty Cl ristmas tree across from the Sanibel Community Association
The folly old soul (a ka John
Walsh) arrived via firetruck and
handed out candy to a crowd of ex

cited children. Parents at the scene enjoyed hot cider courtesy of the Sanibel Captiva Kiwanis Club Here Lauren Kohlbrenner 2 takes ad vantage of Vince Henrings shoulders and plants a kiss on San ta Phote by David Dugatki :