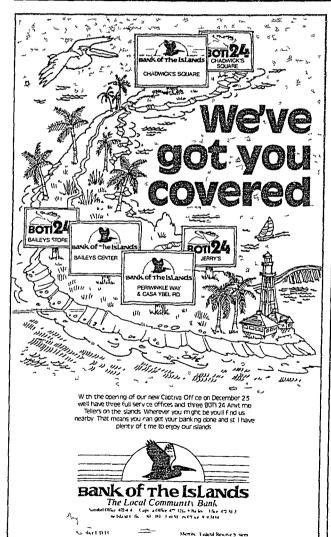

#### Seyon new centers open on the Islands in time for 1986 season

Seventy-two new retail stores have opened or will open soon in seven new shopping center. Six of the centers are on the Sanibel 5